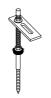

## cross-section B-B

closing clamp 102.003 allen screw 202.003 hammer nut 203.001

middle clamp 102.001 allen screw 202.003 hammer nut 203.001

double thread M10 201.001 mounting flat bar 501.010

mounting rail 38x45 101.001