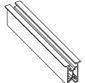

mounting rail 38x50 101.002 cross link for aluminium profiles T-bolt 28/15 M8x20 202.001 tooth lock washer M8 203.002