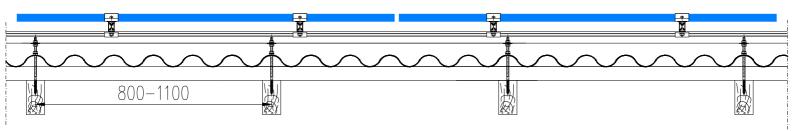

## cross-section A-A

mounting rail 38x50 101.002 cross link for aluminium profiles T-bolt 28/15 M8x20 202.001 tooth lock washer M8 203.002