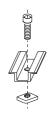

## cross-section B-B

closing clamp 102.003 allen screw 202.003 hammer nut 203.001

middle clamp 102.001 allen screw 202.003 hammer nut 203.001

double thread M10 201.001 mounting flat bar 501.010

mounting rail 38x45 101.001