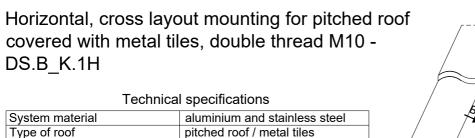

## **PITCHED ROOF COVERED WITH METAL TILES**

| System material    | aluminium and stainless steel             |
|--------------------|-------------------------------------------|
| Type of roof       | pitched roof / metal tiles                |
| Module orientation | horizontal                                |
| Mounting system    | on the long side, on double               |
|                    | thread M10 201.001                        |
| Roof area for 1 kW | 6,65 m <sup>2</sup> (for module 1650x992) |
| Roof load          | 22,5 kg/m²                                |
| (without modules)  | 3,38 kg/m <sup>2</sup>                    |
|                    | •                                         |

## cross-section A-A

## cross-section B-B

closing clamp 102.003 allen screw 202.003 hammer nut 203.001

middle clamp 102.001 allen screw 202.003 hammer nut 203.001

double thread M10 201.001 mounting flat bar 501.010

mounting rail 38x45 101.001