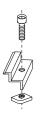

## cross-section B-B

closing clamp 102.003 allen screw 202.003 hammer nut 203.001

middle clamp 102.001 allen screw 202.003 hammer nut 203.001

double thread M10 201.001 mounting flat bar 501.010

mounting rail 38x45 101.001