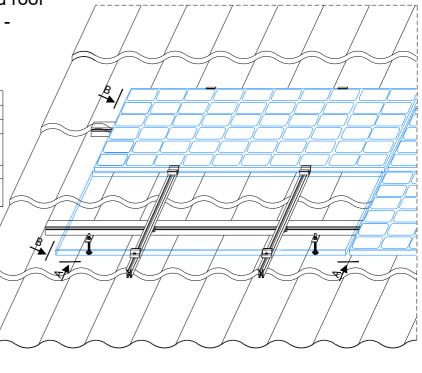

## cross-section B-B

closing clamp 102.003 allen screw 202.003 hammer nut 203.001

middle clamp 102.001 allen screw 202.003 hammer nut 203.001

double thread M10 201.001 mounting flat bar 501.010

mounting rail 38x45 101.001

mounting rail 38x50 101.002 cross link for aluminium profiles T-bolt 28/15 M8x20 202.001 tooth lock washer M8 203.002