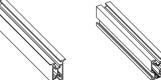

## cross-section A-A

## cross-section B-B

closing clamp 102.003 allen screw 202.003 hammer nut 203.001

middle clamp 102.001 allen screw 202.003 hammer nut 203.001

double thread M10 201.001 mounting flat bar 501.010

mounting rail 38x45 101.001

mounting rail 38x50 101.002 cross link for aluminium profiles T-bolt 28/15 M8x20 202.001 tooth lock washer M8 203.002