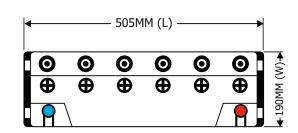

## **SPECIFICATIONS**

| Battery Type                         |                       | : | Tt260       |  |
|--------------------------------------|-----------------------|---|-------------|--|
| Rated Capacity at 20 hour Rate       |                       | : | 260Ah       |  |
| Battery Nominal Voltage              |                       | : | 12V         |  |
| Dimensions                           |                       |   |             |  |
|                                      | Length                | : | 503±3mm     |  |
|                                      | Width                 | : | 189±2mm     |  |
|                                      | Height up to Terminal | : | 354±3mm     |  |
| Fully Charged Battery                |                       |   |             |  |
| Electrolyte Specific Gravity at 27°C |                       | : | 1.250±0.010 |  |
| Battery Weight (with electrolyte)    |                       | : | 71Kg.       |  |

## **BATTERY DIMENSIONS**