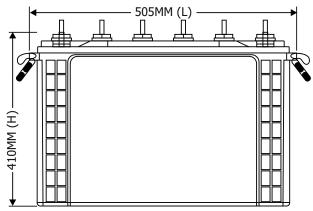

## **BATTERY DIMENSIONS**

## **SPECIFICATIONS**

| Battery Type                         |                       | : | Tt260       |  |
|--------------------------------------|-----------------------|---|-------------|--|
| Rated Capacity at 20 hour Rate       |                       | : | 260Ah       |  |
| Battery Nominal Voltage              |                       | : | 12V         |  |
| Dimensions                           |                       |   |             |  |
|                                      | Length                | : | 503±3mm     |  |
|                                      | Width                 | : | 189±2mm     |  |
|                                      | Height up to Terminal | : | 354±3mm     |  |
| Fully Charged Battery                |                       |   |             |  |
| Electrolyte Specific Gravity at 27°C |                       | : | 1.250±0.010 |  |
| Battery Weight (with electrolyte)    |                       | : | 71Kg.       |  |