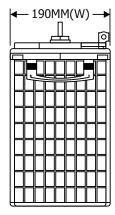

## **BATTERY DIMENSIONS**

## **SPECIFICATIONS**

| Battery Type                         |                       | : | Tt260       |  |
|--------------------------------------|-----------------------|---|-------------|--|
| Rated Capacity at 20 hour Rate       |                       | : | 260Ah       |  |
| Battery Nominal Voltage              |                       | : | 12V         |  |
| Dimensions                           |                       |   |             |  |
|                                      | Length                | : | 503±3mm     |  |
|                                      | Width                 | : | 189±2mm     |  |
|                                      | Height up to Terminal | : | 354±3mm     |  |
| Fully Charged Battery                |                       |   |             |  |
| Electrolyte Specific Gravity at 27°C |                       | : | 1.250±0.010 |  |
| Battery Weight (with electrolyte)    |                       | : | 71Kg.       |  |