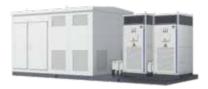

## **EnerMax A7 Application Scenario**

Wind Power Plant

PV Power Plant

Industrial park

Pack

Integrated box

PCS+Transformer

| Product name                           | EnerMax A7                  |
|----------------------------------------|-----------------------------|
| System capacity                        | 6.67MWh                     |
| Rated DC voltage                       | 1190.4V                     |
| DC voltage range                       | 1004.4~1339.2V              |
| Protection class                       | IP54                        |
| Communication methods                  | Ethernet、CAN 2.0、RS485      |
| Operating ambient temperature          | -30~55°C                    |
| Cooling methods                        | Industrial air conditioning |
| Weight                                 | 64T                         |
| Altitude                               | 3000m                       |
| Fire fighting systems                  | Gas fire fighting systems   |
| Product size (L $\times$ W $\times$ H) | 12192×2438×2896mm           |
|                                        |                             |