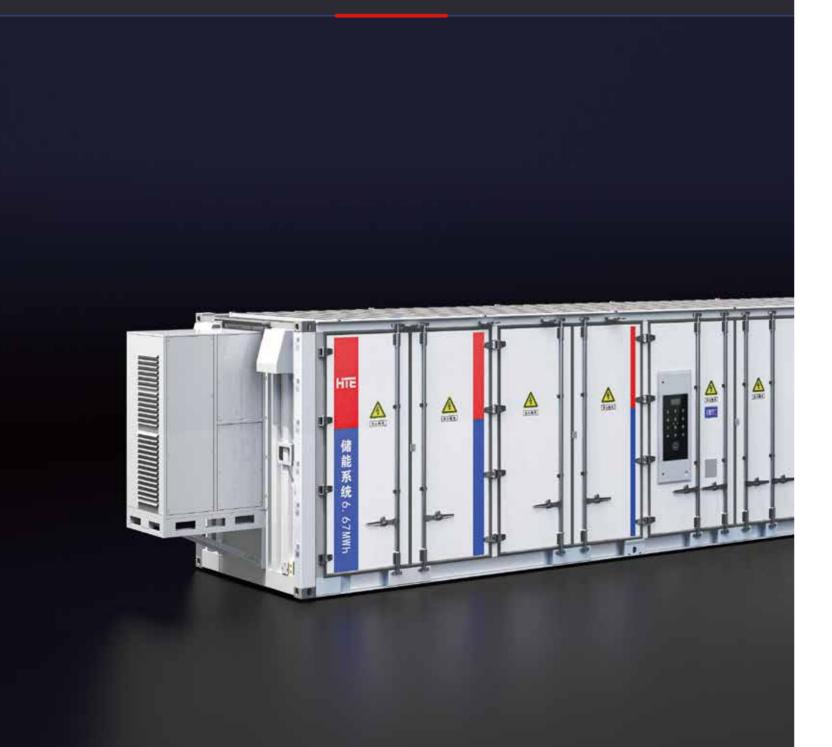

## **EnerMax A7**

Intelligent temperature control design, hot and cold air isolation.

High precision battery capacity detection, SOC estimation, battery health SOH assessment.

Quality tracking and quality analysis throughout the life cycle to establish early warning capability for product life

PACK level detection protection, multi-stage gas + water fire fighting automatic fire extinguishing system.

Modular design, flexible capacity configuration, highly integrated products.

Product-based, standardized production line for prefabricated pods.

## **EnerMax A7 Application Scenario**

Wind Power Plant

PV Power Plant

Industrial park

Pack

Integrated box

PCS+Transformer

| Product name                           | EnerMax A7                  |
|----------------------------------------|-----------------------------|
| System capacity                        | 6.67MWh                     |
| Rated DC voltage                       | 1190.4V                     |
| DC voltage range                       | 1004.4~1339.2V              |
| Protection class                       | IP54                        |
| Communication methods                  | Ethernet、CAN 2.0、RS485      |
| Operating ambient temperature          | -30~55°C                    |
| Cooling methods                        | Industrial air conditioning |
| Weight                                 | 64T                         |
| Altitude                               | 3000m                       |
| Fire fighting systems                  | Gas fire fighting systems   |
| Product size (L $\times$ W $\times$ H) | 12192×2438×2896mm           |
|                                        |                             |