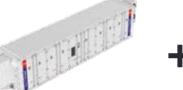

## **EnerMax A7 Application Scenario**

Wind Power Plant

PV Power Plant

Industrial park

Pack

Integrated box

PCS+Transformer

| Product name                           | EnerMax A7                  |
|----------------------------------------|-----------------------------|
| System capacity                        | 6.67MWh                     |
| Rated DC voltage                       | 1190.4V                     |
| DC voltage range                       | 1004.4~1339.2V              |
| Protection class                       | IP54                        |
| Communication methods                  | Ethernet、CAN 2.0、RS485      |
| Operating ambient temperature          | -30~55°C                    |
| Cooling methods                        | Industrial air conditioning |
| Weight                                 | 64T                         |
| Altitude                               | 3000m                       |
| Fire fighting systems                  | Gas fire fighting systems   |
| Product size (L $\times$ W $\times$ H) | 12192×2438×2896mm           |
|                                        |                             |