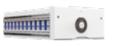

## **EnerMax A7 Application Scenario**

Wind Power Plant

PV Power Plant

Industrial park

Pack

Integrated box

PCS+Transformer

| Product name                           | EnerMax A7                  |
|----------------------------------------|-----------------------------|
| System capacity                        | 6.67MWh                     |
| Rated DC voltage                       | 1190.4V                     |
| DC voltage range                       | 1004.4~1339.2V              |
| Protection class                       | IP54                        |
| Communication methods                  | Ethernet、CAN 2.0、RS485      |
| Operating ambient temperature          | -30~55°C                    |
| Cooling methods                        | Industrial air conditioning |
| Weight                                 | 64T                         |
| Altitude                               | 3000m                       |
| Fire fighting systems                  | Gas fire fighting systems   |
| Product size (L $\times$ W $\times$ H) | 12192×2438×2896mm           |
|                                        |                             |