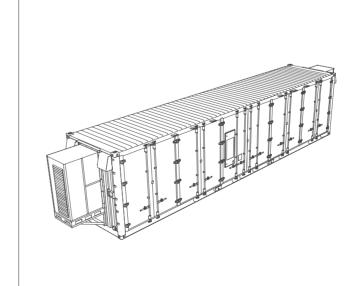

## **EnerMax A7 Application Scenario**

Wind Power Plant

PV Power Plant

Industrial park

Pack

Integrated box

PCS+Transformer

| Product name                           | EnerMax A7                  |
|----------------------------------------|-----------------------------|
| System capacity                        | 6.67MWh                     |
| Rated DC voltage                       | 1190.4V                     |
| DC voltage range                       | 1004.4~1339.2V              |
| Protection class                       | IP54                        |
| Communication methods                  | Ethernet、CAN 2.0、RS485      |
| Operating ambient temperature          | -30~55°C                    |
| Cooling methods                        | Industrial air conditioning |
| Weight                                 | 64T                         |
| Altitude                               | 3000m                       |
| Fire fighting systems                  | Gas fire fighting systems   |
| Product size (L $\times$ W $\times$ H) | 12192×2438×2896mm           |
|                                        |                             |