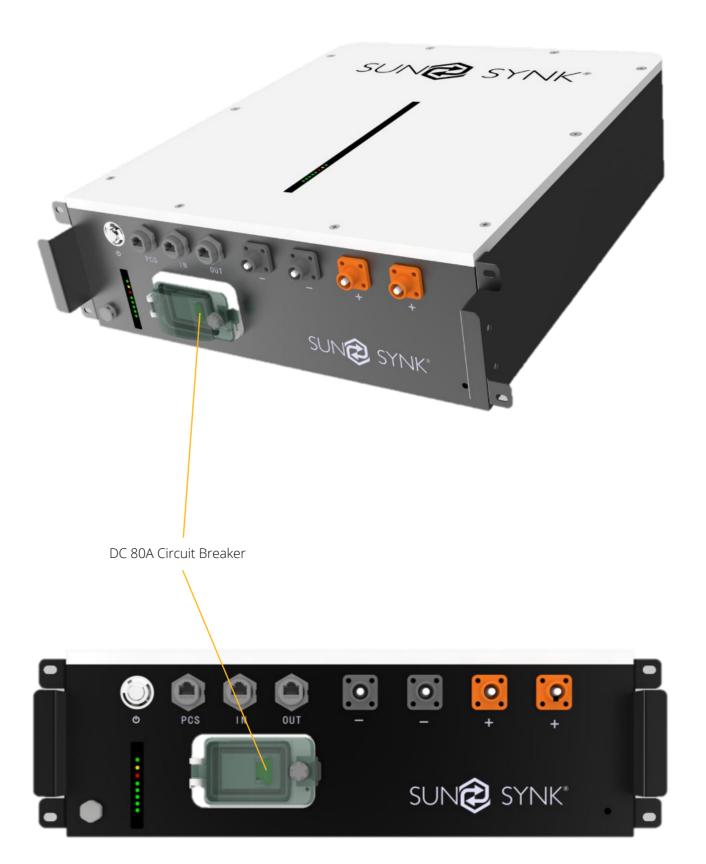

## **DATASHEET**

Room 702-704, 7/F Texwood Plaza, 6 How Ming Street, Kwun Tong, Kowloon, Hong Kong

Tel: +852 2884 4318 Fax: +8522884 4816

www.sunsynk.com / sales@sunsynk.com

| Model                                       |                   | SUNSYNK-L3.0                                                             |
|---------------------------------------------|-------------------|--------------------------------------------------------------------------|
| Main Parameter                              |                   |                                                                          |
| Battery Chemistry                           |                   | Lithium Ferro Phosphate (LifePO4 or LFP)                                 |
| Capacity                                    |                   | 60 Ah                                                                    |
| Scalability                                 |                   | Max. 4 pcs in parallel (12kWh)                                           |
| Nominal Voltage                             |                   | 51.2 V                                                                   |
| Operating Voltage                           |                   | 43.2~57.6 V                                                              |
| Energy                                      |                   | 3.07 kWh                                                                 |
| Usable Energy [1]                           |                   | 2.76 kWh                                                                 |
| Charge/Discharge<br>Current                 | Recommend [2]     | 30 A                                                                     |
|                                             | Max. [2]          | 60 A                                                                     |
|                                             | Peak (2mins,25°C) | 75 A                                                                     |
| Other Parameter                             |                   |                                                                          |
| Recommend Depth of Discharge                |                   | 90%                                                                      |
| Dimension (W/H/D)                           |                   | 440*520*145 mm (don't include Circuit Breaker, terminals                 |
|                                             |                   | and hanging boards)                                                      |
| Weight Approximate                          |                   | 50 kg                                                                    |
| Master LED Indicator                        |                   | 5 LED (SOC 20%~100%)                                                     |
|                                             |                   | 3 LED (working, alarming, protecting)                                    |
| IP Rating of Enclosure                      |                   | IP65                                                                     |
| Working Temperature                         |                   | Charge: 0°C~+55°C (optional heating, -20°C~+55°C) Discharge: -20°C~+55°C |
| Storage Temperature                         |                   | -20°C ~ +35°C                                                            |
| Humidity                                    |                   | 5% ~ 95%                                                                 |
| Altitude                                    |                   | ≤2000m                                                                   |
| Cycle Life                                  |                   | ≥6000 (25±2°C, 90%DOD, 0.5C/0.5C, 70%EOL)                                |
| Installation                                |                   | Wall Mounted (Support 19-inch standard cabinet)                          |
| Communication Port                          |                   | CAN2.0, RS485                                                            |
| Life Cycle Power During Warranty Period [3] |                   | 10MWh@70%EOL                                                             |
| Certification                               |                   | IEC62619, CE, UK, CEC, UN38.3                                            |