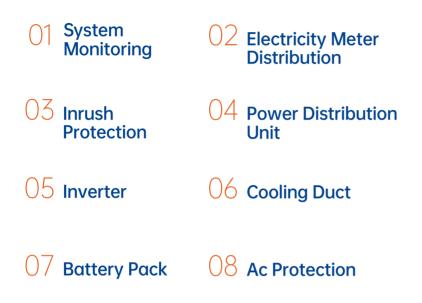

Support Multiple Parallel Machines, Flexible Load Configuration.

#### Safe Reliable

- Multi-state Monitoring and Linkage Actions Ensure Battery System Safety.
- IP65 & C5 Design , Adaptable to Harsh Environmental.

#### **Intelligent and Friendly**

- Integrated Local Controller, Unified Communication Interface.
- Fast State Monitoring and Faults Record Enables Pre-alarm and Faults Localization.

#### **Thermal Management**

 Thermal Simulation Analysis of the Whole Scene Has Been Applied to Complex Environments.

#### **Intelligent Platform**

ſF

 Mobile APP Function, Users Can Monitor the Product Running Status and Revenue Data in Real Time.









http//: www.en.wincle.cn E-mail: info@wincle.cn

## **ENERGY STORAGE CABINET**

For Industrial & Commercial



### Inside the Cabinet





### General specifications

| Rated Capacity          | 229 kWh                    |
|-------------------------|----------------------------|
| Rated Power             | 100 kW                     |
| Nominal Voltage         | 380 Vac                    |
| Max Apparent Power      | 110 kW                     |
| Rated Output Frequency  | 50 Hz                      |
| Unbalanced Load         | 100%                       |
| IP Protection Level     | IP55                       |
| Weight                  | 2200 kg                    |
| Cooling Method          | Air Cooling                |
| Noise                   | <65 db(1m From the System) |
| Size                    | 1700*2300*1250 mm          |
| Communication Interface | Ethernet                   |
| Communication Protocol  |