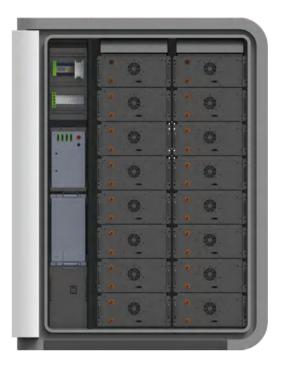

upport Multiple Parallel Machines, Flexible Load Configuration.

#### Safe Reliable

- Multi-state Monitoring and Linkage Actions Ensure Battery System Safety.
- IP65 & C5 Design , Adaptable to Harsh Environmental.

#### **Intelligent and Friendly**

- Integrated Local Controller, Unified Communication Interface.
- Fast State Monitoring and Faults Record Enables Pre-alarm and Faults Localization.

#### **Thermal Management**

 Thermal Simulation Analysis of the Whole Scene Has Been Applied to Complex Environments.

#### **Intelligent Platform**

ſF

 Mobile APP Function, Users Can Monitor the Product Running Status and Revenue Data in Real Time.









http//: www.en.wincle.cn E-mail: info@wincle.cn

## **ENERGY STORAGE CABINET**

For Industrial & Commercial



### Inside the Cabinet





### General specifications

| Rated Capacity          | 229 kWh                    |
|-------------------------|----------------------------|
| Rated Power             | 100 kW                     |
| Nominal Voltage         | 380 Vac                    |
| Max Apparent Power      | 110 kW                     |
| Rated Output Frequency  | 50 Hz                      |
| Unbalanced Load         | 100%                       |
| IP Protection Level     | IP55                       |
| Weight                  | 2200 kg                    |
| Cooling Method          | Air Cooling                |
| Noise                   | <65 db(1m From the System) |
| Size                    | 1700*2300*1250 mm          |
| Communication Interface | Ethernet                   |
| Communication Protocol  | M