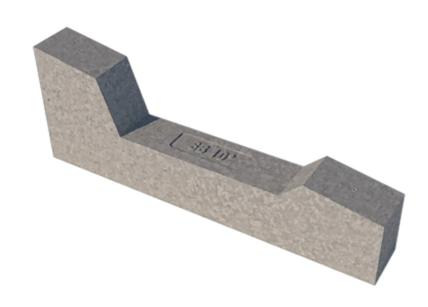

# BALLAST 10°.V ART. 23010.V

| MATERIAL              | The main material of SUN BALLAST is concrete, which allows a low wear over time and the ability to withstand even the most intense perturbations and different climatic conditions |                      |                         |
|-----------------------|------------------------------------------------------------------------------------------------------------------------------------------------------------------------------------|----------------------|-------------------------|
| APPLICATION           | Any type of flat roof with a maximum slope of 5 $^{\rm o}$ on the ground, on beaten ground with inert material or pavements                                                        |                      |                         |
| INCLINATION<br>ANGLE  | 10°                                                                                                                                                                                | QUANTITY FOR PALLET  | 10 Pieces               |
| BALLAST WEIGHT        | 60 kg                                                                                                                                                                              | PALLET<br>DIMENSIONS | 70 cm x 98 cm h = 58 cm |
| MODULE<br>Positioning | Horizontal / Vertical                                                                                                                                                              | PALLET WEIGHT        | 600 kg                  |