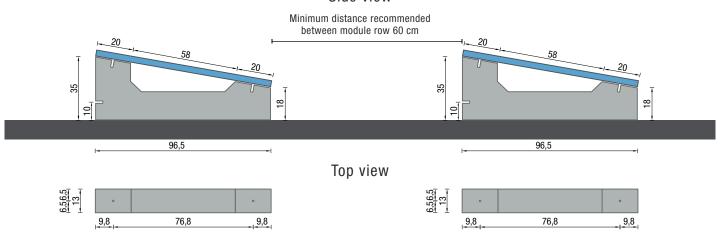

### HORIZONTAL PANEL LAYING

#### Side view

#### Side view

INFO

- The torque applied shall refer to the mechanical standard conforming to the bolt in use; with M8 bolts in stainless steel use a torque of 12 14 Nm
- Avoid screwdrivers impulse
- It's recommended to consult the information indicated in the assembly instructions of the panel manufacturer
- Always follow Sun Ballast assembly instructions.
- The dimensions shown in the figure are all expressed in centimeters.