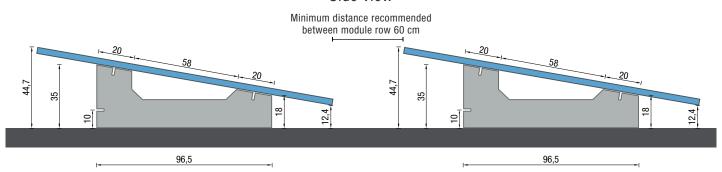

#### **VERTICAL PANEL LAYING**

#### Side view

INFO

- The torque applied shall refer to the mechanical standard conforming to the bolt in use; with M8 bolts in stainless steel use a torque of 12 14 Nm
- Avoid screwdrivers impulse
- It's recommended to consult the information indicated in the assembly instructions of the panel manufacturer
- Always follow Sun Ballast assembly instructions.
- The dimensions shown in the figure are all expressed in centimeters.