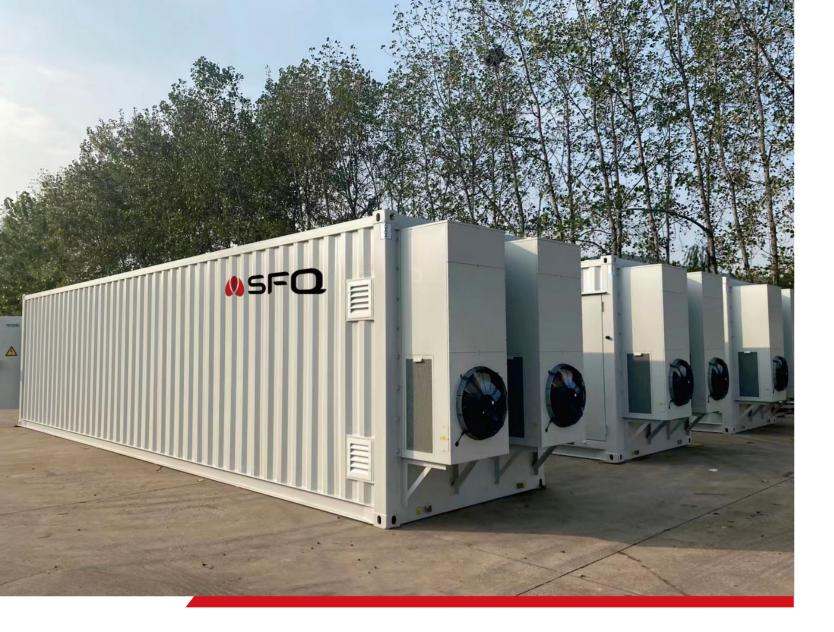

## Container C series product features:

- · Comprehensive safety design of the system, includes battery manufacture, battery PACK, battery management system, fire prevention, etc.;
- · Al monitors battery health and warns sick battery;
- · BMS+battery pack controller, realizes intelligent power control and scheduling, rapid response and doubles protection of battery pack;
- $\cdot$  Combined with 3C designs such as EMS, PCS and BMS, real-time monitoring and management of the whole operation status;
- · Online AI intelligent monitoring, reduces the number of personnel inspections;
- · Modular design, convenient for battery replacement, system supplement and capacity expansion;

## |Product parameters

| Model                         | CTG-SQE-C2.5MWh                                                | CTG-SQE-C3MWh     |
|-------------------------------|----------------------------------------------------------------|-------------------|
| Battery type                  | LFP                                                            |                   |
| Single cell specification     | 3.2V/280Ah                                                     |                   |
| System rated capacity         | 2580kWh                                                        | 3010kWh           |
| System rated voltage          | 768V                                                           |                   |
| Cell cycle service life       | Greater than 6000 at 25°C                                      |                   |
| System voltage range          | 672V~852V                                                      |                   |
| Communication mode            | RS485/CAN/Ethernet                                             |                   |
| Levels of protection          | IP65                                                           |                   |
| Battery charging temperature  | 0°C~55°C                                                       |                   |
| Battery discharge temperature | <b>-20</b> °C~55°C                                             |                   |
| Size                          | 9125*2438*2896mm                                               | 12116*2438*2896mm |
| Weight                        | About 26T                                                      | About 30T         |
| Fire extinguisher system      | Aerosol + sevofluoropropane pipeline fire extinguishing system |                   |
| Altitude                      | ≤4000M                                                         |                   |