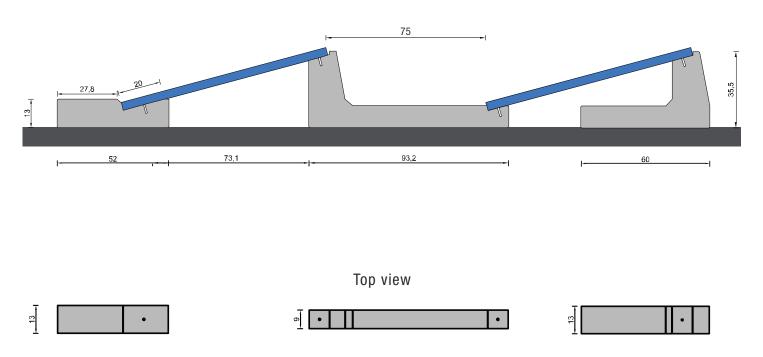

## SYSTEM DETAILS

## HORIZONTAL PANEL LAYING

Side view

- The torque applied shall refer to the mechanical standard conforming to the bolt in use; with M8 bolts in stainless steel use a torque of 12 - 14 Nm
- Avoid screwdrivers impulse

**INFO** 

- It's recommended to consult the information indicated in the assembly instructions of the panel manufacturer
- Always follow Sun Ballast assembly instructions.
- The dimensions shown in the figure are all expressed in centimeters.
- Minimum recommended configuration: 5 rows of 5 panels.
- For short side panel dimensions greater than 1m it is advisable to consult our technical department.
- For any information visit the website www.sunballast.it