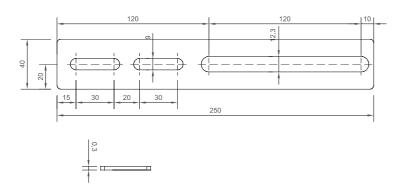

Its "I" shape is designed to be compatible with all inclinations of Standard Sun Ballast systems, from 3° to 30°, with panels laid horizontally.

| Item                                                                                                                                                                                                                                                                                                                                                                                                                                                                                                                                                                                                                                                                                                                                                                                                                                                                                                                                                                                                                                                                                                                                                                                                                                                                                                                                                                                                                                                                                                                                                                                                                                                                                                                                                                                                                                                                                                                                                                                                                                                                                                                           | Material | Thickness | Weight      |
|--------------------------------------------------------------------------------------------------------------------------------------------------------------------------------------------------------------------------------------------------------------------------------------------------------------------------------------------------------------------------------------------------------------------------------------------------------------------------------------------------------------------------------------------------------------------------------------------------------------------------------------------------------------------------------------------------------------------------------------------------------------------------------------------------------------------------------------------------------------------------------------------------------------------------------------------------------------------------------------------------------------------------------------------------------------------------------------------------------------------------------------------------------------------------------------------------------------------------------------------------------------------------------------------------------------------------------------------------------------------------------------------------------------------------------------------------------------------------------------------------------------------------------------------------------------------------------------------------------------------------------------------------------------------------------------------------------------------------------------------------------------------------------------------------------------------------------------------------------------------------------------------------------------------------------------------------------------------------------------------------------------------------------------------------------------------------------------------------------------------------------|----------|-----------|-------------|
| K23712                                                                                                                                                                                                                                                                                                                                                                                                                                                                                                                                                                                                                                                                                                                                                                                                                                                                                                                                                                                                                                                                                                                                                                                                                                                                                                                                                                                                                                                                                                                                                                                                                                                                                                                                                                                                                                                                                                                                                                                                                                                                                                                         | Steel    | 30/10     | 120g        |
| Plate                                                                                                                                                                                                                                                                                                                                                                                                                                                                                                                                                                                                                                                                                                                                                                                                                                                                                                                                                                                                                                                                                                                                                                                                                                                                                                                                                                                                                                                                                                                                                                                                                                                                                                                                                                                                                                                                                                                                                                                                                                                                                                                          | Bolt     | Washer    | Cage<br>nut |
| A STATE OF THE STA |          |           |             |

USE ONE OF THE TWO 30MM SLOTS TO FIX THE PLATE ON THE CENTRAL REINFORCEMENT BALLASTS, DEPENDING ON THE PANEL WIDTH