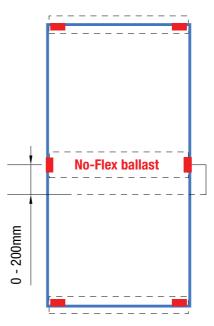

## View of the Standard and No-Flex system from above

The 6 support points to which the panel is attached are indicated in red