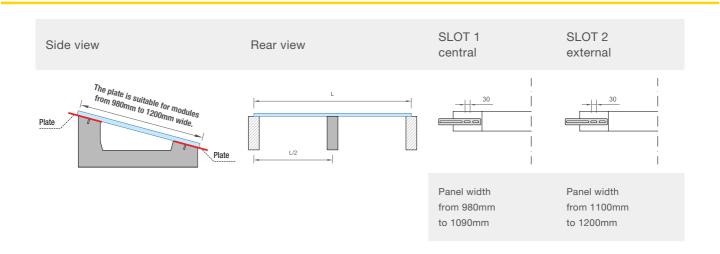

USE ONE OF THE TWO 30MM SLOTS TO FIX THE PLATE ON THE CENTRAL REINFORCEMENT BALLASTS, DEPENDING ON THE PANEL WIDTH