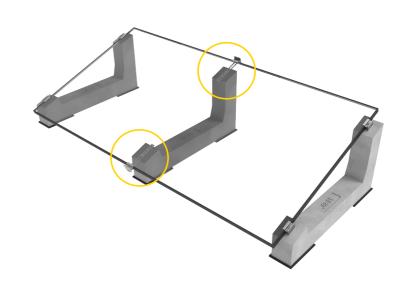

## View of the Standard and No-Flex system from above

The 6 support points to which the panel is attached are indicated in red