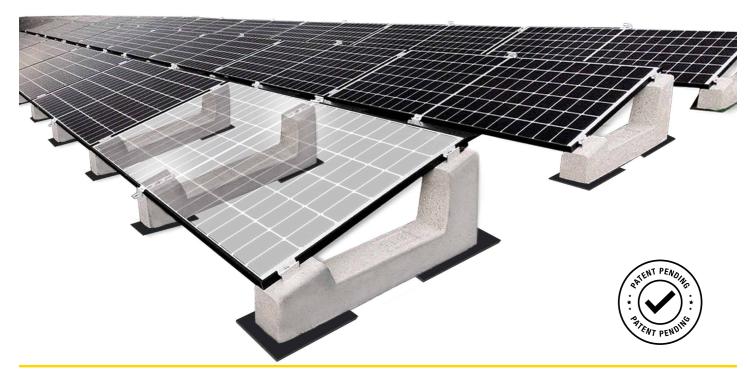

## THE NEW SOLUTION FOR LARGE PANELS

**NO-FLEX Standard** is a Sun Ballast accessory designed to be inserted on central reinforcement ballasts in order to support large panels and prevent them from bending in the middle.