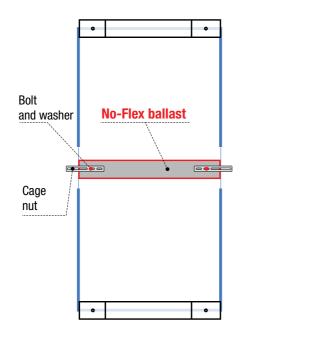

Its "I" shape is designed to be compatible with all inclinations of Standard Sun Ballast systems, from 3° to 30°, with panels laid horizontally.

| Item                                                                                                                                                                                                                                                                                                                                                                                                                                                                                                                                                                                                                                                                                                                                                                                                                                                                                                                                                                                                                                                                                                                                                                                                                                                                                                                                                                                                                                                                                                                                                                                                                                                                                                                                                                                                                                                                                                                                                                                                                                                                                                                           | Material | Thickness | Weight      |
|--------------------------------------------------------------------------------------------------------------------------------------------------------------------------------------------------------------------------------------------------------------------------------------------------------------------------------------------------------------------------------------------------------------------------------------------------------------------------------------------------------------------------------------------------------------------------------------------------------------------------------------------------------------------------------------------------------------------------------------------------------------------------------------------------------------------------------------------------------------------------------------------------------------------------------------------------------------------------------------------------------------------------------------------------------------------------------------------------------------------------------------------------------------------------------------------------------------------------------------------------------------------------------------------------------------------------------------------------------------------------------------------------------------------------------------------------------------------------------------------------------------------------------------------------------------------------------------------------------------------------------------------------------------------------------------------------------------------------------------------------------------------------------------------------------------------------------------------------------------------------------------------------------------------------------------------------------------------------------------------------------------------------------------------------------------------------------------------------------------------------------|----------|-----------|-------------|
| K23712                                                                                                                                                                                                                                                                                                                                                                                                                                                                                                                                                                                                                                                                                                                                                                                                                                                                                                                                                                                                                                                                                                                                                                                                                                                                                                                                                                                                                                                                                                                                                                                                                                                                                                                                                                                                                                                                                                                                                                                                                                                                                                                         | Steel    | 30/10     | 120g        |
| Plate                                                                                                                                                                                                                                                                                                                                                                                                                                                                                                                                                                                                                                                                                                                                                                                                                                                                                                                                                                                                                                                                                                                                                                                                                                                                                                                                                                                                                                                                                                                                                                                                                                                                                                                                                                                                                                                                                                                                                                                                                                                                                                                          | Bolt     | Washer    | Cage<br>nut |
| A STATE OF THE STA |          |           |             |

USE ONE OF THE TWO 30MM SLOTS TO FIX THE PLATE ON THE CENTRAL REINFORCEMENT BALLASTS, DEPENDING ON THE PANEL WIDTH