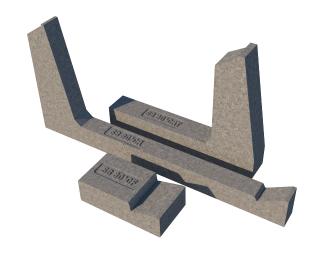

## **30° CONNECT SYSTEM**

ART. 230030.CF/.CR/.CRT

| Material              | the main material of SUN BALLAST is concrete, which allows a low wear over time and the ability to withstand even the most intense perturbations and different climatic conditions |                             |                |
|-----------------------|------------------------------------------------------------------------------------------------------------------------------------------------------------------------------------|-----------------------------|----------------|
| Application           | any type of flat roof with a maximum slope of 5 $^{\rm o}$ on the ground, on beaten ground with inert material or pavements                                                        |                             |                |
| Inclination angle     | 30°                                                                                                                                                                                | Distance between<br>modules | Fixed distance |
| Module<br>positioning | horizontal                                                                                                                                                                         |                             |                |

| Front Ballast Art. 23030.CF     |           |                   |                          |  |
|---------------------------------|-----------|-------------------|--------------------------|--|
| Ballast weight                  | 20 kg     | Pallet dimensions | 86 cm x 86 cm h = 60 cm  |  |
| Quantity for pallet             | 30 Pieces | Pallet weight     | 600 kg                   |  |
| Central Ballast Art. 23030.CR   |           |                   |                          |  |
| Ballast weight                  | 45 kg     | Pallet dimensions | 125 cm x 69 cm h = 58 cm |  |
| Quantity for pallet             | 12 Pieces | Pallet weight     | 540 kg                   |  |
| Terminal Ballast Art. 23030.CRT |           |                   |                          |  |
| Ballast weight                  | 45 kg     | Pallet dimensions | 75 cm x 65 cm h = 84 cm  |  |
| Quantity for pallet             | 12 Pieces | Pallet weight     | 540 kg                   |  |