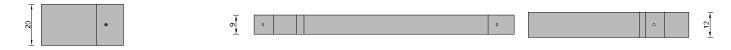

## Top view

• The torque applied shall refer to the mechanical standard conforming to the bolt in use; with M8 bolts in stainless steel use a torque of 12 - 14 Nm

• Avoid screwdrivers impulse

**INFO** 

- It's recommended to consult the information indicated in the assembly instructions of the panel manufacturer
- Always follow Sun Ballast assembly instructions.
- The dimensions shown in the figure are all expressed in centimeters.
- Minimum recommended configuration: 5 rows of 5 panels.
- For short side panel dimensions greater than 1m it is advisable to consult our technical department.
- For any information visit the website www.sunballast.it