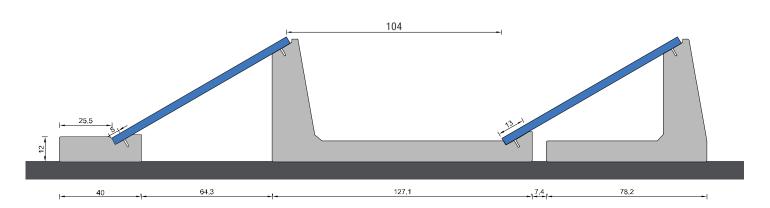

allet dimensions | 86 cm x 86 cm h = 60 cm  |  |
| Quantity for pallet             | 30 Pieces | Pallet weight     | 600 kg                   |  |
| Central Ballast Art. 23030.CR   |           |                   |                          |  |
| Ballast weight                  | 45 kg     | Pallet dimensions | 125 cm x 69 cm h = 58 cm |  |
| Quantity for pallet             | 12 Pieces | Pallet weight     | 540 kg                   |  |
| Terminal Ballast Art. 23030.CRT |           |                   |                          |  |
| Ballast weight                  | 45 kg     | Pallet dimensions | 75 cm x 65 cm h = 84 cm  |  |
| Quantity for pallet             | 12 Pieces | Pallet weight     | 540 kg                   |  |



## **SYSTEM DETAILS**

## HORIZONTAL PANEL LAYING

Side view



## Top view



• The torque applied shall refer to the mechanical standard conforming to the bolt in use; with M8 bolts in stainless steel use a torque of 12 - 14 Nm

• Avoid screwdrivers impulse

**INFO** 

- It's recommended to consult the information indicated in the assembly instructions of the panel manufacturer
- Always follow Sun Ballast assembly instructions.
- The dimensions shown in the figure are all expressed in centimeters.
- Minimum recommended configuration: 5 rows of 5 panels.
- For short side panel dimensions greater than 1m it is advisable to consult our technical department.
- For any information visit the website www.sunballast.it