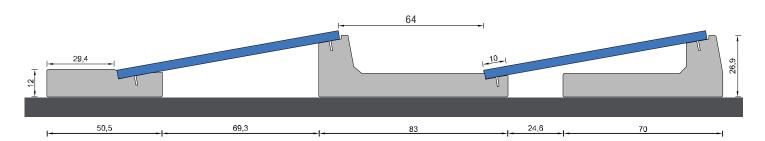

dimensions | 90 cm x 98 cm h= 35 cm  |  |
| Quantity for pallet              | 24 Pieces | Pallet weight     | 480 kg                  |  |
| Central Ballast Art. 23010.CR    |           |                   |                         |  |
| Ballast weight                   | 22 kg     | Pallet dimensions | 120 cm x 80 cm h= 46 cm |  |
| Quantity for pallet              | 24 Pieces | Pallet weight     | 528 kg                  |  |
| Terminale Ballast Art. 23010.CRT |           |                   |                         |  |
| Ballast weight                   | 33 kg     | Pallet dimensions | 120 cm x 70 cm h= 46 cm |  |
| Quantity for pallet              | 14 Pieces | Pallet weight     | 462 kg                  |  |



## **SYSTEM DETAILS**

#### HORIZONTAL PANEL LAYING

#### Side view



### Top view







**INFO** 

- The torque applied shall refer to the mechanical standard conforming to the bolt in use; with M8 bolts in stainless steel use a torque of 12 - 14 Nm
- Avoid screwdrivers impulse
- It's recommended to consult the information indicated in the assembly instructions of the panel manufacturer
- Always follow Sun Ballast assembly instructions.
- The dimensions shown in the figure are all expressed in centimeters.
- Minimum recommended configuration: 5 rows of 5 panels.
- For short side panel dimensions greater than 1m it is advisable to consult our technical department.
- For any information visit the website www.sunballast.it