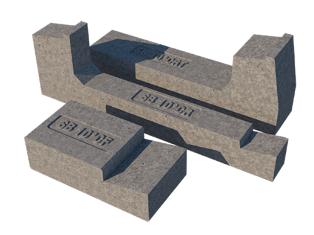

## **SYSTEM DETAILS**

# 10° CONNECT SYSTEM

ART. 230010.CF/.CR/.CRT

| Material              | The main material of SUN BALLAST is concrete, which allows a low wear over time and the ability to withstand even the most intense perturbations and different climatic conditions |                             |                |
|-----------------------|------------------------------------------------------------------------------------------------------------------------------------------------------------------------------------|-----------------------------|----------------|
| Application           | Any type of flat roof with a maximum slope of 5° on the ground, on beaten ground with inert material or pavements                                                                  |                             |                |
| Inclination angle     | 10°                                                                                                                                                                                | Distance between<br>modules | Fixed distance |
| Module<br>positioning | Horizontal                                                                                                                                                                         |                             |                |

| Front Ballast Art. 23010.CF      |           |                   |                         |  |
|----------------------------------|-----------|-------------------|-------------------------|--|
| Ballast weight                   | 20 kg     | Pallet dimensions | 90 cm x 98 cm h= 35 cm  |  |
| Quantity for pallet              | 24 Pieces | Pallet weight     | 480 kg                  |  |
| Central Ballast Art. 23010.CR    |           |                   |                         |  |
| Ballast weight                   | 22 kg     | Pallet dimensions | 120 cm x 80 cm h= 46 cm |  |
| Quantity for pallet              | 24 Pieces | Pallet weight     | 528 kg                  |  |
| Terminale Ballast Art. 23010.CRT |           |                   |                         |  |
| Ballast weight                   | 33 kg     | Pallet dimensions | 120 cm x 70 cm h= 46 cm |  |
| Quantity for pallet              | 14 Pieces | Pallet weight     | 462 kg                  |  |