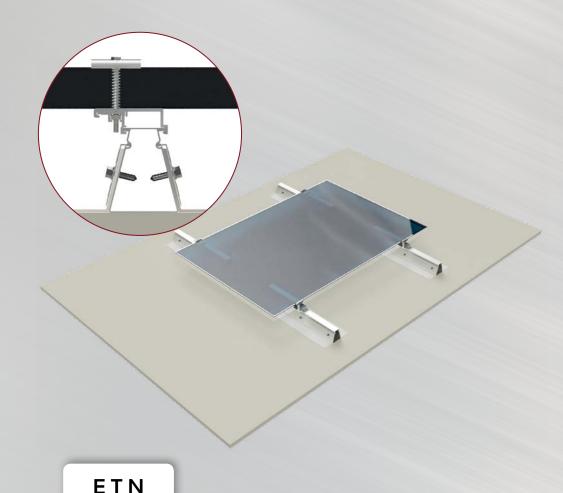

### THE SOLUTION

**ROOF-SOLAR TPO** is a photovoltaic mounting system on a waterproofing synthetic TPO membrane, without drilling of the membrane.

QUALITY

Sturdy and hard-wearing solution manufactured with premium components made of aluminum.

## SIMPLICITY

Fast and easy implementation by simply clipping onto the rail and non-perforated fixing of the membrane. Universal fasteners adapt to all types of framed modules.

### SYSTEM COMPONENTS

1.2 m or 0.6 m aluminum rail equipped with support bands, universal and external clamps with an aluminum/stainless steel finish, connector placed at the generator base, cable guide