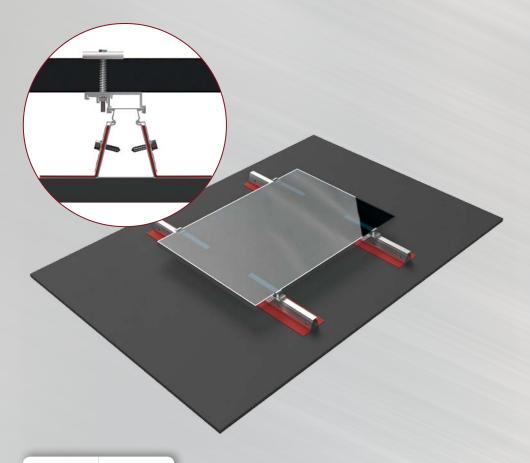

### THE SOLUTION

**ROOF-SOLAR BITUMEN** is a photovoltaic mounting system welded to the sealing complex, requiring no membrane perforation.

## QUALITY

Sturdy and reliable solution manufactured with premium components made of aluminum.

### **SIMPLICITY**

Fast and easy implementation by simply clipping onto the rail and non-perforation fixing of the membrane. Universal fasteners adapt to all types of framed modules.

### **SYSTEM COMPONENTS**

1.2 m or 0.6 m aluminum rail equipped with support bands, universal and external clamps with an aluminum/stainless steel finish, connector placed at the generator base, cable guide