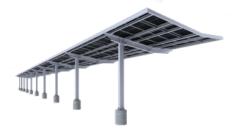

# T-SHAPE DOUBLE ROW, MONO SLOPE

- · Covers double rows
- · Up-slope and down-slope, mono-slope
- Ideal for large lots that have additional space for parking, such as housing units and commercial buildings