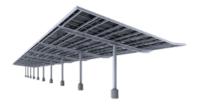

# T-SHAPE DOUBLE ROW, MONO SLOPE

- · Covers double rows
- · Up-slope and down-slope, mono-slope
- Ideal for large lots that have additional space for parking, such as housing units and commercial buildings