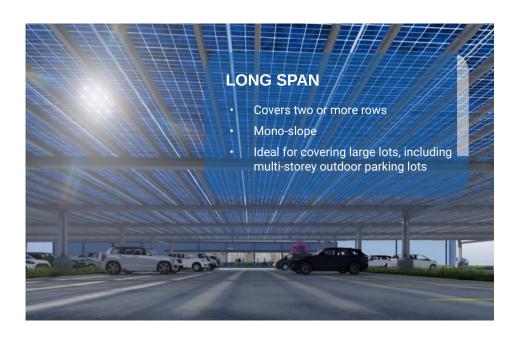

#### **KEY FEATURES**

- Single row, double row, long-span and custom options
- · Mono-slope, dual-slope design options
- Custom tilt angles