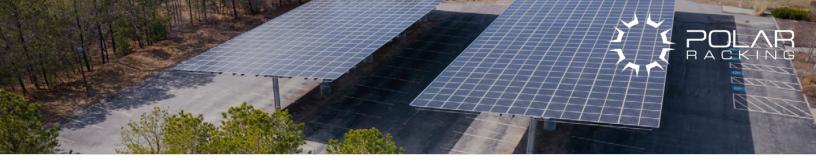

#### L-SHAPE SINGLE ROW

- Covers a single row
- Flat or check mark, up-slope, or downslope
- Ideal for narrow lots, pathways, against retaining wall, fenced area, office, multi-family, affordable housing, community pool, etc.