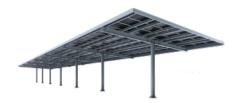

### Y-SHAPE DOUBLE ROW, THROUGH SLOPE

- · Covers double rows
- Up-slope (Y-shape slope), throughslope
- · Single or dual posts (Pi-shape)
- Ideal for large lots that have additional space for parking, such as housing units, commercial buildings