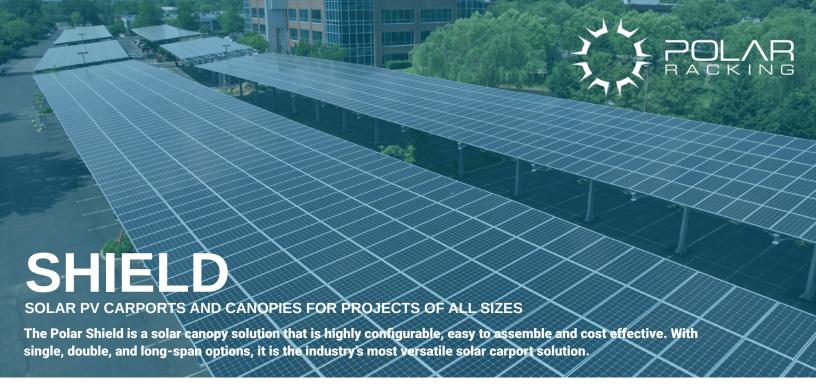

#### **KEY FEATURES**

- Single row, double row, long-span and custom options
- · Mono-slope, dual-slope design options
- Custom tilt angles

## Weather Protected and Water Management

- Durable galvanized steel construction (G90-G235)
- Corrosion resistant hardware (SS, Magni-Coated, Hot-Dip-Galvanized)
- · Water management and snow guard options

## **Optimized to the Site**

- Custom designed to geographic loads and local building codes
- Optimized span between posts (2-4 parking spots)
- Multiple foundation solutions
- Raised concrete piers (optional)