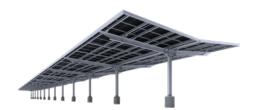

#### CHECK MARK - SHAPE DOUBLE ROW, THROUGH SLOPE

- Covers double rows
- · Check mark slope
- · Built-in snow and ice mitigation
- Ideal for large lots that have additional space for parking, such as housing units, commercial buildings