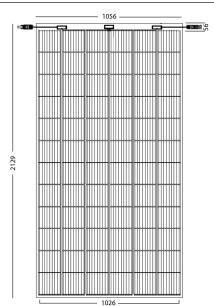

### **Engineer Drawing**

#### Mechanical Data

| 3.2mm tempered low iron, anti-reflective coating |  |
|--------------------------------------------------|--|
| Frameless                                        |  |
| 3                                                |  |
| IP68 with bypass-diodes                          |  |
| PV wire, 12 AWG, 4mm <sup>2</sup> , 1200mm       |  |
| MC4 compatible                                   |  |
| 2129mm X 1056mm X 7mm                            |  |
| 35kg (78lbs.)                                    |  |
| 50pcs/pallet; 500pcs 40HQ                        |  |
|                                                  |  |