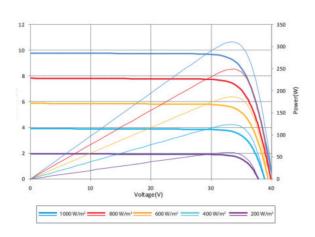

Capacity  | 2400 Pa wind load, 3600 Pa snow load |
| Fire Perfomance Class  | Туре 28                              |

#### Mechanical Data

| 3.2mm tempered low iron, anti-reflective coating |  |
|--------------------------------------------------|--|
| Frameless                                        |  |
| 3                                                |  |
| IP68 with bypass-diodes                          |  |
| PV wire, 12 AWG, 4mm <sup>2</sup> , 1200mm       |  |
| MC4 compatible                                   |  |
| 2129mm X 1056mm X 7mm                            |  |
| 35kg (78lbs.)                                    |  |
| 50pcs/pallet; 500pcs 40HQ                        |  |
|                                                  |  |

### **Engineer Drawing**



## I-V Curves



#### Certifications

| UL 61730-1, UL61730-2 |
|-----------------------|
| CEC                   |
| Salt Mist             |