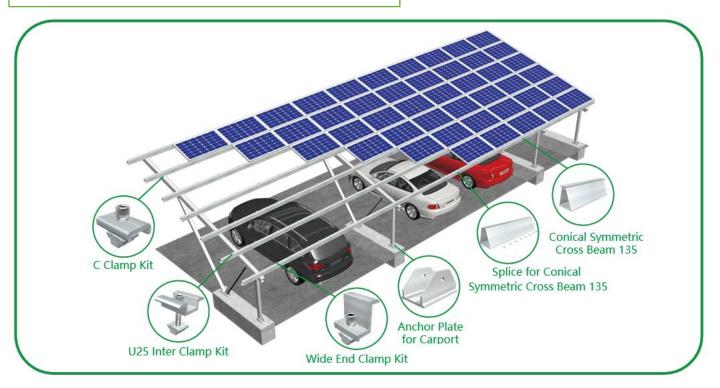

## SRac Solar Carport System II

SRac Solar Carport System II is a pre-assembled ground solar mounting system which is ideal for large commercial and utility-scale solar PV projects. The system has been developed for various photovoltaic modules and will be customized to fit into the parking lot or designed according to specific requirements. The Carport System can protect the cars to avoid damage from sunshine, wind, rain water, and snow. SUNICE's engineers continue to optimize the design of system, the quality of product and service, and also provide the best solution for your Solar Carport System.