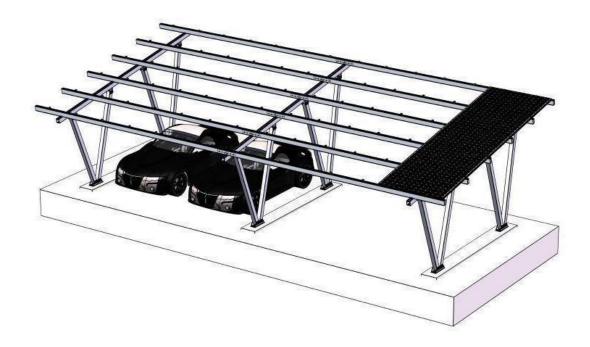

## All-aluminum carport solar mounting system

The carport system is suitable for home, shopping mall or other outdoor places. The system can be easily installed and adjusted to fit any size or shape of carport, making it a versatile option for many applications. Additionally, the aluminum construction can withstand extreme weather conditions and ensures that the system will last for many years without requiring maintenance or repairs. Our carport systems have been sold to Africa, Europe, Southeast Asia, South America and other regions. And this system can be customized according to the number of vehicles to be parked by the customer.

Highly pre-assembled main structure for solar modules landscape or portrait  $5^{\circ}/8^{\circ}/10^{\circ}$  inclination or customized and engineered to project maximal span up to 5.4m cover up to 2 parking spaces per span.