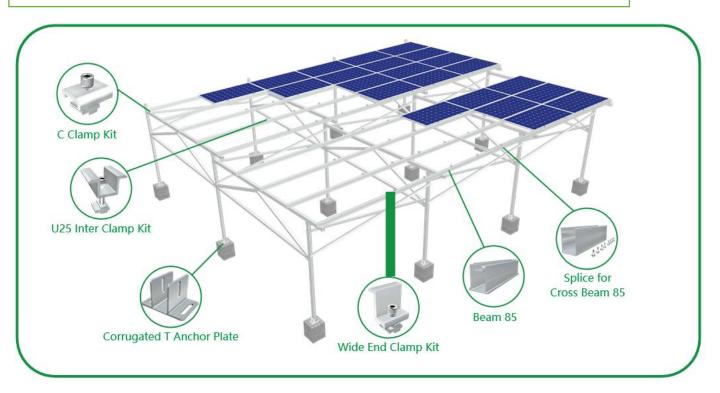

## SRac Agricultural Greenhouse Mounting System

SRac Agricultural Greenhouse Mounting System is mainly applied to the installation of agricultural solar PV farms, achieving the dual-use of lands. According to the varied solar module arrays, the light exposure requirement of plant and the dimension of farming machines, SUNICE will design a suitable mounting system solution with highly pre-assembled structure to guarantee easy and quick installation.