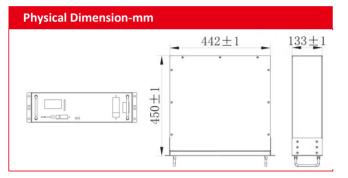

## Application

- Indoor/outdoor telecom base stations
- UPS
- Household energy storage system

| Specification                 |                                 |                                  |
|-------------------------------|---------------------------------|----------------------------------|
| Electrical<br>Characteristics | Nominal Voltage                 | 48.0V                            |
|                               | Nominal Capacity                | 100Ah                            |
|                               | Nominal Energy                  | 4800Wh                           |
|                               | Combination Method              | 15S1P                            |
|                               | Cycle Life                      | ≥3500 cycles @80%DOD @35°C       |
|                               | Months Self Discharge           | 1%/Month                         |
|                               | Efficiency of Charge            | ≥97%                             |
|                               | Efficiency of Discharge         | ≥98%                             |
| Standard<br>Charge            | Recommended Charging Voltage    | 54.0V                            |
|                               | Recommended Charging Current    | 20A                              |
|                               | Max. Charging Voltage           | 54.75V                           |
|                               | Max. Charging Current           | 100A                             |
| Standard<br>Discharge         | Recommended Discharging Current | 50A                              |
|                               | Max. Pulse Current              | 100A                             |
|                               | Discharge Cut-off Voltage       | 40.0V                            |
| Environmental                 | Charge Temperature              | 0°C ~ 55°C                       |
|                               | Discharge Temperature           | -20°C ~ 60°C                     |
|                               | Storage Temperature             | 0°C ~ 40°C                       |
| Other                         | IP Class                        | IP30                             |
|                               | Plastic Case                    | Metal                            |
|                               | Dimensions ( in. /mm. )         | 442*133*450mm                    |
|                               | Weight ( lbs. /kg. )            | 43kg                             |
|                               | Others ( optional )             | Anti-theft function, LCD display |