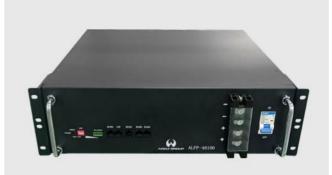

## Application

- Indoor/outdoor telecom base stations
- UPS
- Household energy storage system

| Specification                 |                                 |                                  |
|-------------------------------|---------------------------------|----------------------------------|
| Electrical<br>Characteristics | Nominal Voltage                 | 48.0V                            |
|                               | Nominal Capacity                | 100Ah                            |
|                               | Nominal Energy                  | 4800Wh                           |
|                               | Combination Method              | 15S1P                            |
|                               | Cycle Life                      | ≥3500 cycles @80%DOD @35°C       |
|                               | Months Self Discharge           | 1%/Month                         |
|                               | Efficiency of Charge            | ≥97%                             |
|                               | Efficiency of Discharge         | ≥98%                             |
| Standard<br>Charge            | Recommended Charging Voltage    | 54.0V                            |
|                               | Recommended Charging Current    | 20A                              |
|                               | Max. Charging Voltage           | 54.75V                           |
|                               | Max. Charging Current           | 100A                             |
| Standard<br>Discharge         | Recommended Discharging Current | 50A                              |
|                               | Max. Pulse Current              | 100A                             |
|                               | Discharge Cut-off Voltage       | 40.0V                            |
| Environmental                 | Charge Temperature              | 0°C ~ 55°C                       |
|                               | Discharge Temperature           | -20°C ~ 60°C                     |
|                               | Storage Temperature             | 0°C ~ 40°C                       |
| Other                         | IP Class                        | IP30                             |
|                               | Plastic Case                    | Metal                            |
|                               | Dimensions ( in. /mm. )         | 442*133*450mm                    |
|                               | Weight ( lbs. /kg. )            | 43kg                             |
|                               | Others ( optional )             | Anti-theft function, LCD display |