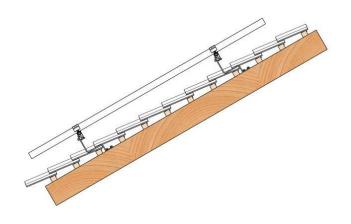

## Tile roof mounting system

Powerack have many types of Tile Roof Hooks, suitable for most roof types of Tile, Flat Tile, Slate Tile, Asphalt Shingle Tile. Unique designed of Mid&End clamps are used for 30-40mm thickness solar modules. A design that includes major specifications saves you inventory cost, quick and easy to install. Innovative design of rail connect base-support can effectively increase the product strength, ensure the safety of the product use. Powerack have a large variety of roof hooks provide customers options. Customized allowed according to customer needs to meet special installation requirements.

## **Technical features:**

| Product name       | Tile roof mounting system                              |
|--------------------|--------------------------------------------------------|
| Application        | Tile roof, Flat tile roof, Slate roof;                 |
| Inclination        | Parallel to the roof                                   |
| Material           | AL6005-T5, SUS304                                      |
| Finish             | AL 6005-T5 Anodized, SUS 304 Shot blasting             |
| Standard           | TUV, AS/NZ1170.2, JIS C 8955, MCS 012, TUV, UL2703 etc |
| Tilt angle         | 5°~60°                                                 |
| Module orientation | Landscape or Portrait                                  |