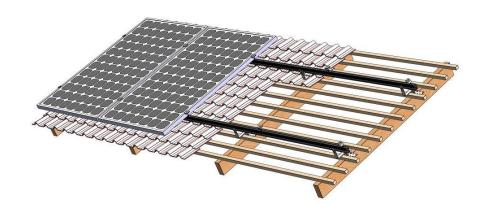

## Tile roof mounting system

Powerack have many types of Tile Roof Hooks, suitable for most roof types of Tile, Flat Tile, Slate Tile, Asphalt Shingle Tile. Unique designed of Mid&End clamps are used for 30-40mm thickness solar modules. A design that includes major specifications saves you inventory cost, quick and easy to install. Innovative design of rail connect base-support can effectively increase the product strength, ensure the safety of the product use. Powerack have a large variety of roof hooks provide customers options. Customized allowed according to customer needs to meet special installation requirements.

## **Technical features:**

| Product name       | Tile roof mounting system                              |
|--------------------|--------------------------------------------------------|
| Application        | Tile roof, Flat tile roof, Slate roof;                 |
| Inclination        | Parallel to the roof                                   |
| Material           | AL6005-T5, SUS304                                      |
| Finish             | AL 6005-T5 Anodized, SUS 304 Shot blasting             |
| Standard           | TUV, AS/NZ1170.2, JIS C 8955, MCS 012, TUV, UL2703 etc |
| Tilt angle         | 5°~60°                                                 |
| Module orientation | Landscape or Portrait                                  |