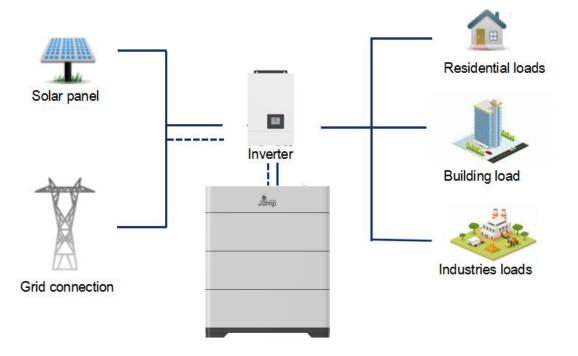

## System networking diagram application scenario:

- Residence
- Micro industry and commerce
- Medium industry and commerce