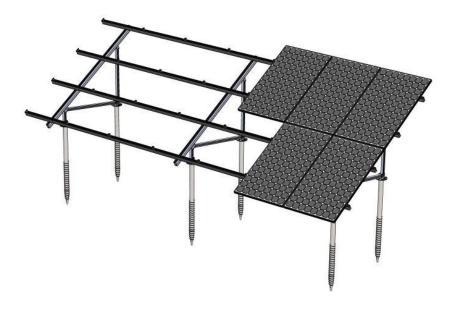

## All-aluminum standard ground solar mounting system

The system features an all-aluminum construction that provides superior strength and durability compared to traditional steel systems.And the entire system durable, light-weight, recyclable and highly strong.We can provide an economic and effective solution tailored to the wind and snow load of the project.

| Product name       | Standard ground mounting system               |
|--------------------|-----------------------------------------------|
| Application        | Flat concrete roof, open terrain              |
| Inclination        | Customized                                    |
| Material           | AL6005-T5, SUS304, Q235                       |
| Finish             | AL 6005-T5 Anodized, Q235 Hot-dip galvanizing |
| Module orientation | Landscape or Portrait                         |