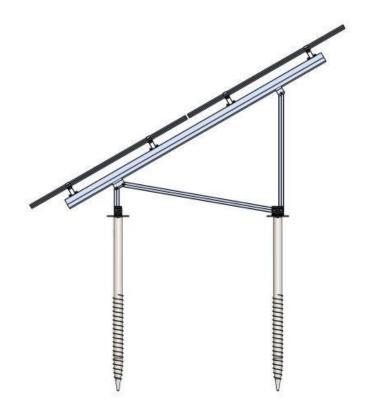

Depending on the different design conditions, pre-assembly support is generally designed into the following two shapes:

The N-Type pre-assembly support is mainly used for the small wind & snow load condition projects. (2-4 columns)