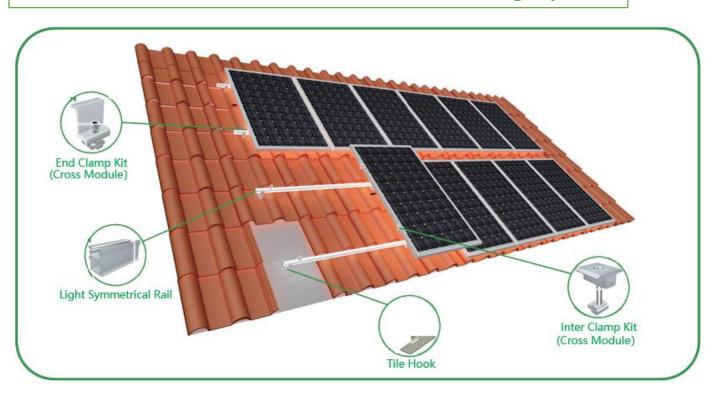

## SRac Tile Roof Hook Solar PV Mounting System

SRac Tile Roof Hook Solar PV Mounting System is applied to tile roof residential and commercial solar projects. The system can achieve stable and strong connection between the roof support structure and solar modules with modular Patented design. Pre-assembled kits save the installation time and cost onsite.