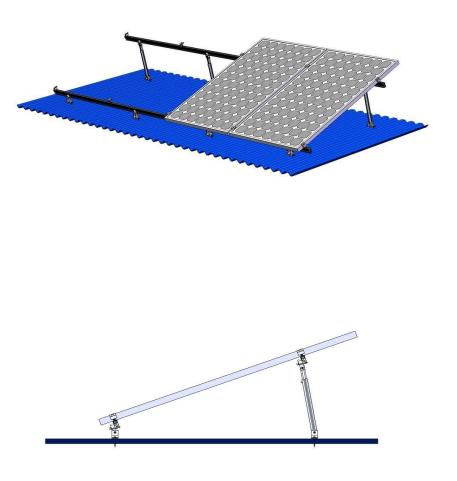

## TILT

Powerack adjustable tilt system is used for metal roof concrete roof, you can fixed or adjustable angle as 10-15deg, 15-30deg and 30-60deg options to maximize energy production. All Products pre-assembled before shipment, to make the installation easy and quickly. Unique design of inner and outer tube with adjustable Joint, made structure stronger, different from the same type products on the market today, and widely compatible with standing seam clamp.