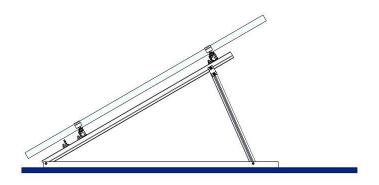

## TILT

Powerack adjustable tilt system is used for metal roof concrete roof, you can fixed or adjustable angle as 10-15deg, 15-30deg and 30-60deg options to maximize energy production. All Products pre-assembled before shipment, to make the installation easy and quickly. Unique design of inner and outer tube with adjustable Joint, made structure stronger, different from the same type products on the market today, and widely compatible with standing seam clamp.

Powerack Tripod system is used for metal roof concrete roof, you can adjustable angle as 10-15deg, 15-30deg and 30-60deg options to maximize

energy production. All Products pre-assembled before shipment, to make the installation easy and quick for saving your labor cost and time. Customized angle allowed according to customer needs to meet special installation requirements.