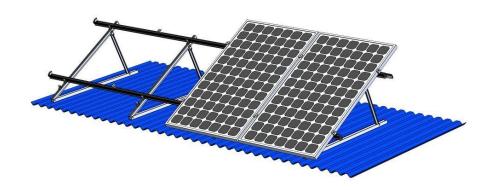

Powerack Tripod system is used for metal roof concrete roof, you can adjustable angle as 10-15deg, 15-30deg and 30-60deg options to maximize

energy production. All Products pre-assembled before shipment, to make the installation easy and quick for saving your labor cost and time. Customized angle allowed according to customer needs to meet special installation requirements.