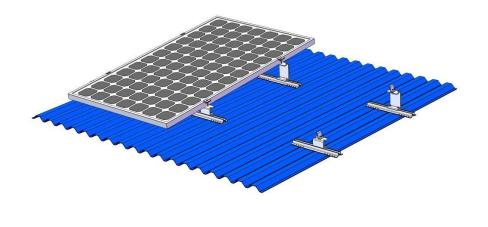

Mini Rail with 5 degree support base, lift up the height of the solar panel to achieve cooling conditions, thus maximizing power generation. Simple design, easy to install, with good price.