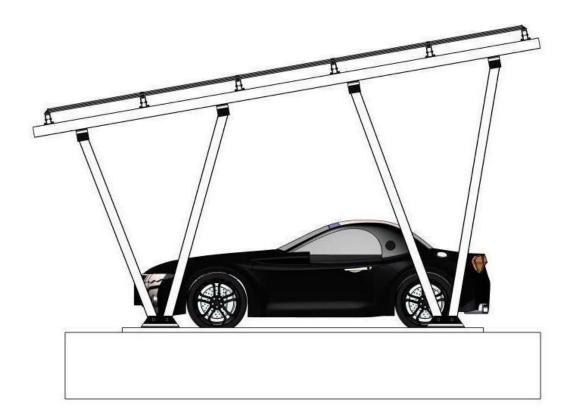

## All-aluminum waterproof carport solar mounting system

The carport solar mounting system provide power for electric vehicles and home. It can be used in homes, commercial areas and other outdoor places. It is stored in the battery via a charging unit or provided directly to the electric vehicle for self-consumption. You can even use the extra power to access the Internet. The system includes adjustable mounting brackets for easy installation on any surface. The components of the system are installed in advance, which saves time and labor.

All-aluminum waterproof carport solar mounting system highly pre-assembled main structure for solar modules landscape or portrait 5°/8°/10°inclination or customized and engineered to project maximal span up to 5.4m cover up to 2 parking spaces per span.