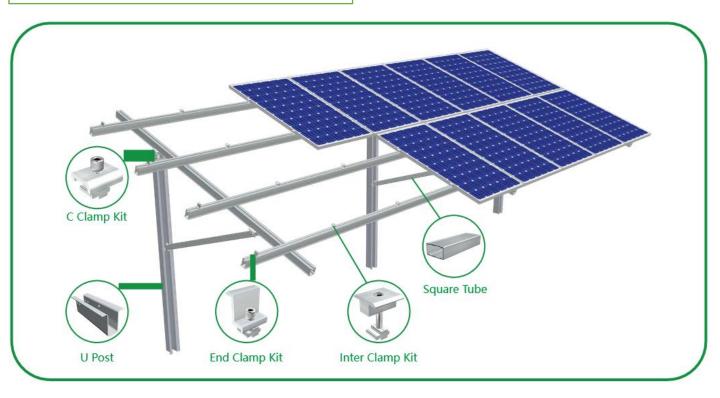

## **SRac Ground Terrace GT2**

**SRac Ground Terrace GT2** is a highly pre-assembled ground mounting system, which can be applied to the installation of large commercial and utility scale solar PV projects. Made of high quality aluminum material, GT2 has excellent corrosion resistance perfor- mance. The single-pile patented structure design saves installation time and cost, with good compatibility to varied solar modules.

## Specification:

| Installation Site       | Ground                | Design Standard  | AS/NZS 1170,DIN 1055,JIS<br>C8955:2017,                               |
|-------------------------|-----------------------|------------------|-----------------------------------------------------------------------|
| Foundation              | U Post                |                  | International Building Code IBC 2009,                                 |
| Tilt Angle              | 0-60°                 |                  | California Building Code CBC 2010;                                    |
| Wind Load               | 60m/s                 | Material         | Steel Steel Q235B(Hot-Dip<br>Galvanized), AL6005-T5(Anodized)         |
| Snow Load               | 1.6KN/m²              | Fastener         | SUS304 &Hot-Dip Galvanized &Zinc-<br>Nickel Alloy Electroplated Steel |
| Ground Clearance        | 500-2000mm            | Small Components | AL6005-T5(Anodized)                                                   |
| Applicable Solar Module | Framed or Frameless   | Color            | Silver or Customized                                                  |
| Panel Layout            | Portrait or Landscape | Warranty         | 10-Year Warranty                                                      |