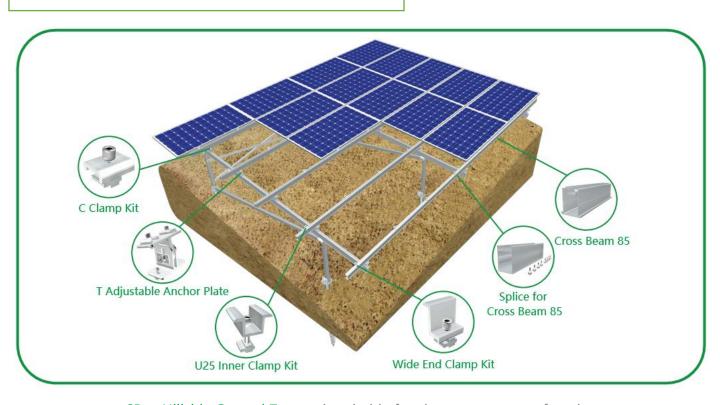

## SRac Hillside Ground Terrace

SRac Hillside Ground Terrace is suitable for slope concrete roof or slope land solar PV projects, with strong wind load and snow load resistance. The system can achieve minor adjustment onsite with special design of Anchor Plate to adapt to different sites. The system can be adjusted from eastwest and south-north direction with special connector design. Patented and certified system design ensure project's safety and quick installation.