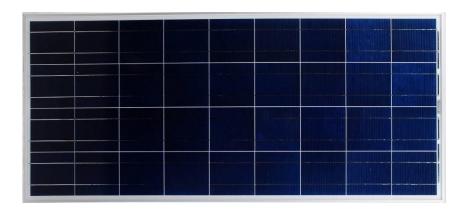

## HIGH EFFICIENCY PHOTOVOLTAIC MODULE

MODEL: ATI-140(150W)

CERTIFICATION: I

**FEATURES:** 

·ISO 9001

\*High power module using 156mm Multi-Crystalline photovoltaic solar cell

\*36 Solar cells and connected in series

\* Using Optical low iron tempered glass, EVA resin, module with aluminum frame for outdoor use

ATI high efficiency module size is easy to handle and specifically designed for large and small scale grid interactive applications.

ATI 's module uses state of the art multicrystalline technology with a Silicon Nitride (SiN) coating that enhances cell efficiency. Encapsulation beneath high transmission tempered glass is accomplished using an advanced, UV resistant thermal setting plastic. The encapsulant, ethylene vinyl acetate, cushions the solar cells within the laminate and protect the cells from etching. The rear surface of the module is completely sealed from moisture and mechanical damage by a continuous high strength polymer sheet.