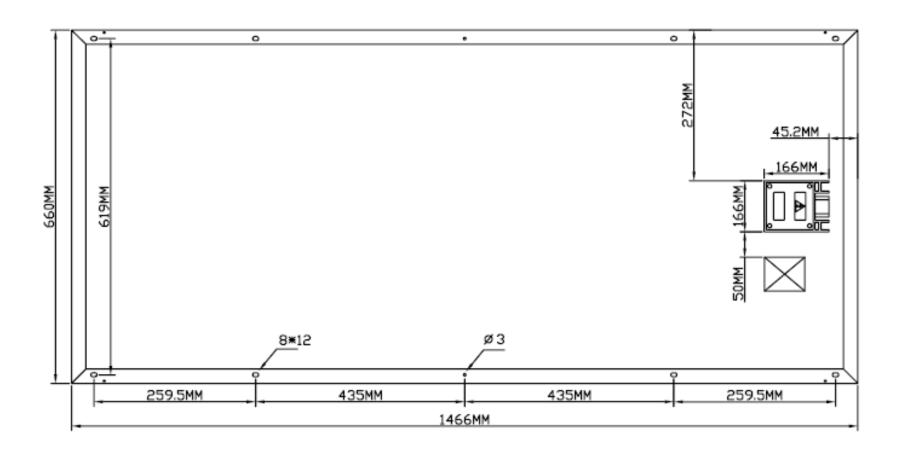

ATI 's module incorporates a reinforced anodised aluminium frame, designed to meet ATI's High Quality Standards for corrosion resistance.

| Specification               |                                |
|-----------------------------|--------------------------------|
| Maximum Power               | 150W                           |
| Maximum Power Voltage (Vpm) | 19.5V                          |
| Maximum Power Current (Ipm) | 8.01A                          |
| Open Circuit Voltage (Voc)  | 22.50V                         |
| Short Circuit Current (Isc) | 8.47A                          |
| Cell Type / # Cells         | Multi-Crystalline 36 in series |
| Nominal Voltage             | 12Vdc                          |
| Maximum System Voltage      | DC 600V                        |
| Series Fuse Rating          | 10A                            |
| Performance Tolerance       | ±3%                            |
| Weight                      | 11.8kg / 25.96LBS              |