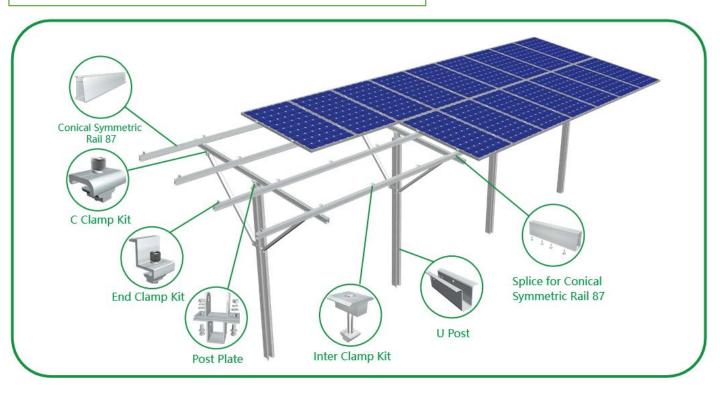

## **SRac Pro Ground Terrace PGT2**

SRac Pro Ground Terrace PGT2 is a highly pre-assembled ground mounting system, which can be applied to the installation of large commercial and utility scale solar PV projects. Made of high quality aluminum material, PGT2 has excellent corrosion resistance perfor- mance. The single-pile patented structure design saves installation time and cost, with good compatibility to varied solar modules.

## Specification:

| Installation Site       | Ground                | Design Standard  | AS/NZS 1170,DIN 1055,JIS<br>C8955:2017,                               |
|-------------------------|-----------------------|------------------|-----------------------------------------------------------------------|
| Foundation              | 几-shape Piles         |                  | International Building Code IBC 2009,                                 |
| Tilt Angle              | 0-60°                 |                  | California Building Code CBC 2010;                                    |
| Wind Load               | 60m/s                 | Material         | Q235B(Hot-Dip Galvanized)&AL6005-<br>T5(Anodized)                     |
| Snow Load               | 1.6KN/m²              | Fastener         | SUS304 &Hot-Dip Galvanized &Zinc-<br>Nickel Alloy Electroplated Steel |
| Ground Clearance        | 500-2000mm            | Small Components | AL6005-T5(Anodized)                                                   |
| Applicable Solar Module | Framed or Frameless   | Color            | Silver or Customized                                                  |
| Panel Layout            | Portrait or Landscape | Warranty         | 10-Year Warranty                                                      |