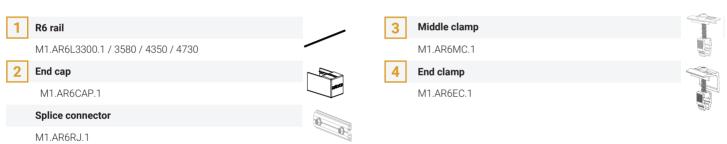

ossible whilst ensuring the solar panels are optimally and safely supported.



10-year product warranty



Pitched roof system



Landscape or portrait mounting possible with the same hook



One tool required for installation



Lightweight yet robust



## **QUALITY CERTIFICATES**

- ISO 9001, 14001, 18001
- MCS012, NEN7250







#### **PHYSICAL PROPERTIES**

| Maximum roof pitch | < 60°                                                                |
|--------------------|----------------------------------------------------------------------|
| Material           | Aluminium                                                            |
| Suitable rooftypes | All pitched roofs, corrugated roof, tiled roof (fixed or adjustable) |

#### Rail section (mm)





### **SYSTEM COMPONENTS**





#### **HOOKS**



The specifications contained in this datasheet may deviate slightly from our actual products due to on-going product improvement and are subject to change at any time without prior notice.