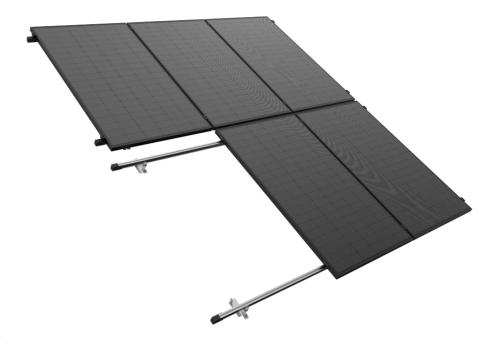

# autarco

The Autarco Apex R6 mounting system has grown into one of the most popular mounting systems for solar panels on pitched roofs. Thanks to the unique construction a smart and stable construction with ultra-fast assembly is possible whilst ensuring the solar panels are optimally and safely supported.

10-year product warranty

Pitched roof system

Landscape or portrait mounting possible with the same hook

One tool required for installation

Lightweight yet robust

### **SYSTEM COMPONENTS**