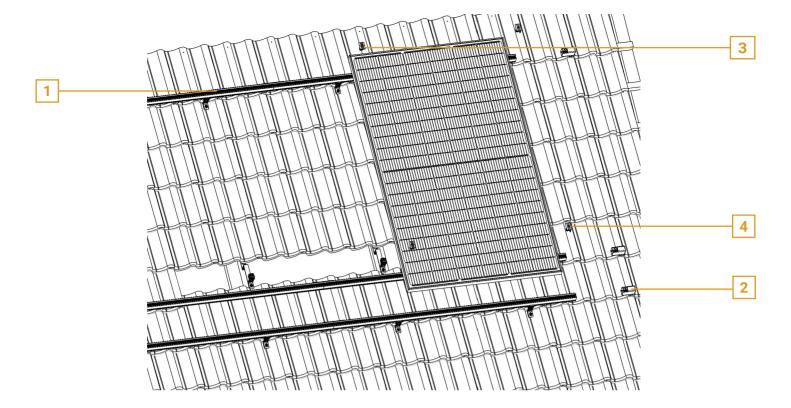

n with ultra-fast assembly is possible whilst ensuring the solar panels are optimally and safely supported.



10-year product warranty



Pitched roof system



Landscape or portrait mounting possible with the same hook



One tool required for installation



Lightweight yet robust



## **QUALITY CERTIFICATES**

- ISO 9001, 14001, 18001
- MCS012, NEN7250







#### **PHYSICAL PROPERTIES**

| Maximum roof pitch | < 60°                                                                |
|--------------------|----------------------------------------------------------------------|
| Material           | Aluminium                                                            |
| Suitable rooftypes | All pitched roofs, corrugated roof, tiled roof (fixed or adjustable) |

#### Rail section (mm)





### **SYSTEM COMPONENTS**





#### **HOOKS**



The specifications contained in this datasheet may deviate slightly from our actual products due to on-going product improvement and are subject to change at any time without prior notice.