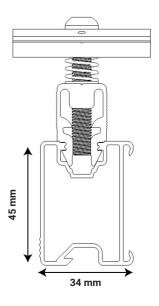

ion with ultra-fast assembly is possible whilst ensuring the solar panels are optimally and safely supported.



10-year product warranty



Pitched roof system



Landscape or portrait mounting possible with the same hook



One tool required for installation



Lightweight yet robust



## **QUALITY CERTIFICATES**

- ISO 9001, 14001, 18001
- MCS012, NEN7250







#### **PHYSICAL PROPERTIES**

| Maximum roof pitch | < 60°                                                                |
|--------------------|----------------------------------------------------------------------|
| Material           | Aluminium                                                            |
| Suitable rooftypes | All pitched roofs, corrugated roof, tiled roof (fixed or adjustable) |

#### Rail section (mm)





### **SYSTEM COMPONENTS**





#### **HOOKS**



The specifications contained in this datasheet may deviate slightly from our actual products due to on-going product improvement and are subject to change at any time without prior notice.