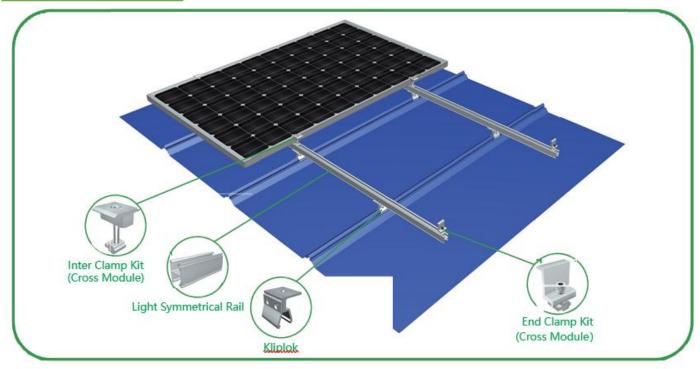

## **SRac Kliplok**

**SRac Kliplok** is mainly applied to Kliplok, and its material is Al6005-T5. With its professional design, it can realize the perfect connection between roof support and roof to meet customer installation requirement. Professional solution and structure design can save your installation time and cost. Moreover, Patented and unique design can bring you a good installation experience.