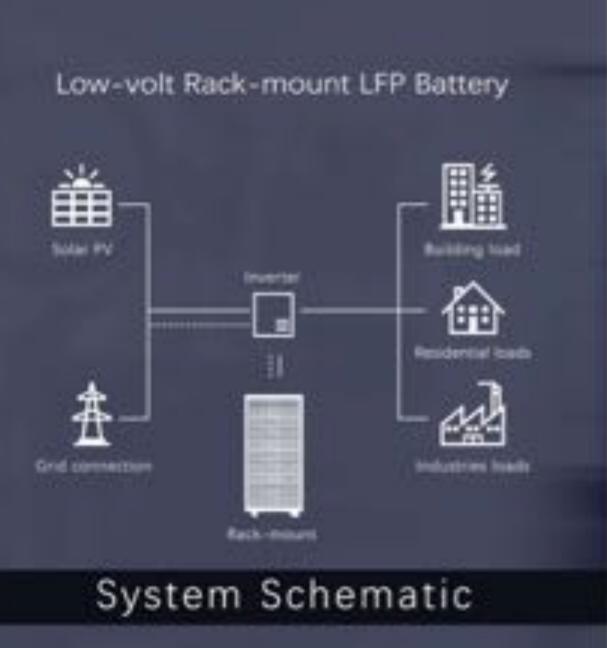

Front View



**Back View** 





## **RACK-MOUNT LFP BATTERY**



51.2v/60AH 51.2V/100AH

| Basic Parameter                 |                                  |             |
|---------------------------------|----------------------------------|-------------|
| Rated Voltage (V)               | 51.2                             | 51.2        |
| Rated Capacity (Ah)             | 60                               | 100         |
| Rated Energy (Wh)               | 3072                             | 5120        |
| Operation Parameter             |                                  |             |
| Voltage Range (V)               | 44.8-56                          |             |
| Charge Voltage Range (V)        | 55.2-56                          |             |
| Cut-off Voltage (V)             | 44.8