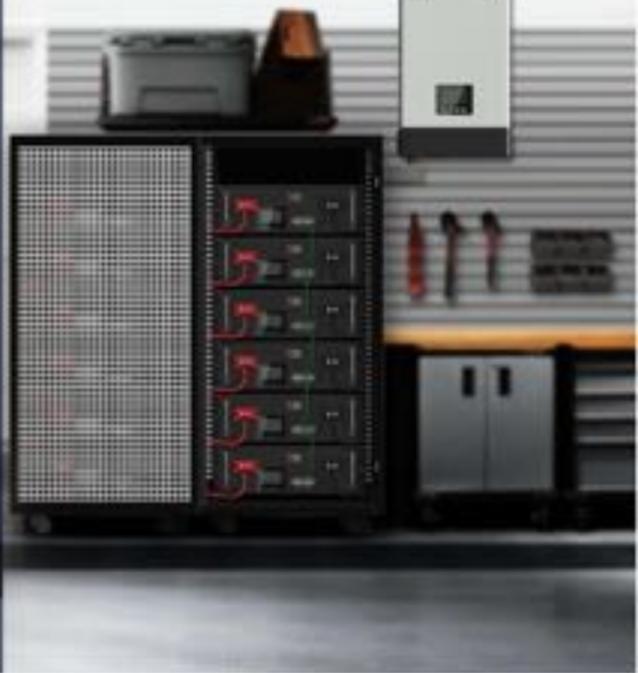

Front View



**Back View** 





## **RACK-MOUNT LFP BATTERY**



51.2v/60AH 51.2V/100AH

| Basic Parameter                 |                                  |             |
|---------------------------------|----------------------------------|-------------|
| Rated Voltage (V)               | 51.2                             | 51.2        |
| Rated Capacity (Ah)             | 60                               | 100         |
| Rated Energy (Wh)               | 3072                             | 5120        |
| Operation Parameter             |                                  |             |
| Voltage Range (V)               | 44.8-56                          |             |
| Charge Voltage Range (V)        | 55.2-56                          |             |
| Cut-off Voltage (V)             | 44.8