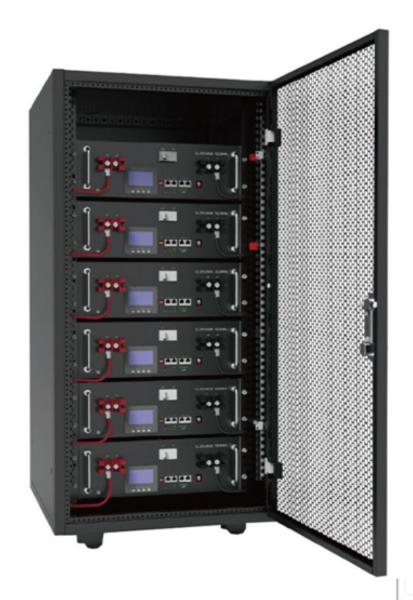

Front View



**Back View** 





## **RACK-MOUNT LFP BATTERY**



51.2v/60AH 51.2V/100AH

| Basic Parameter                 |                                  |             |
|---------------------------------|----------------------------------|-------------|
| Rated Voltage (V)               | 51.2                             | 51.2        |
| Rated Capacity (Ah)             | 60                               | 100         |
| Rated Energy (Wh)               | 3072                             | 5120        |
| Operation Parameter             |                                  |             |
| Voltage Range (V)               | 44.8-56                          |             |
| Charge Voltage Range (V)        | 55.2-56                          |             |
| Cut-off Voltage (V)