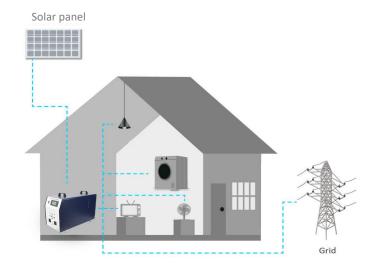

KEHENG all in one mini energy storage system, is a completely power solution with built-in inverter, controller and battery inside for easy installation and operation. This system can charged by Solar panel and Grid to work as backup power, which can keep your lights, fans, computers, phones, TVs, washing machine charged when there is sudden power shortage.

#### **KEY FEATURES**

All in one solutions

24 hour clean energy supplying

Automatically on/off-grid switch

Quick charged by solar panel and Grid

Long designed lifespan

Environmentally friendly without pollution

# **APPLICATIONS**

- Home power system
- Solar backup power system
- Outdoor power supply system
- Widefield workstation
- > RV or Camping Power supply