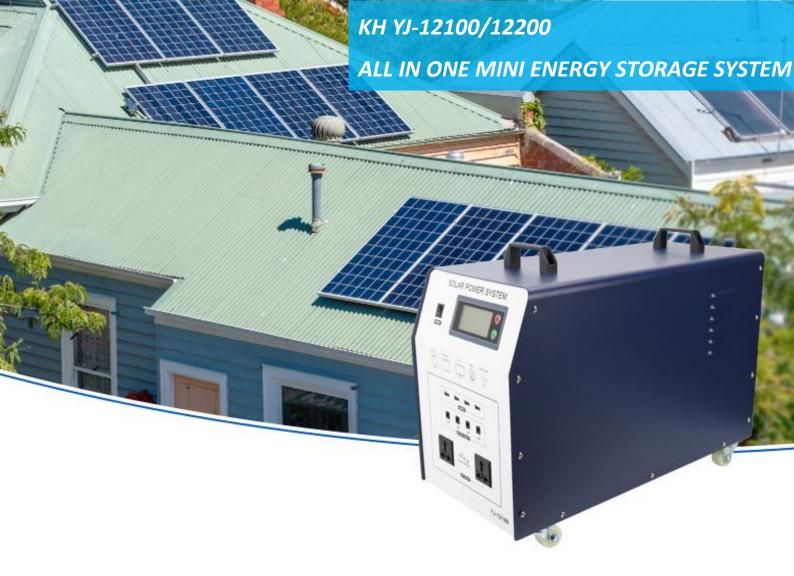

KEHENG all in one mini energy storage system, is a completely power solution with built-in inverter, controller and battery inside for easy installation and operation. This system can charged by Solar panel and Grid to work as backup power, which can keep your lights, fans, computers, phones, TVs, washing machine charged when there is sudden power shortage.

#### **KEY FEATURES**

All in one solutions

24 hour clean energy supplying

Automatically on/off-grid switch

Quick charged by solar panel and Grid

Long designed lifespan

Environmentally friendly without pollution

# **APPLICATIONS**

- Home power system
- Solar backup power system
- Outdoor power supply system
- Widefield workstation
- > RV or Camping Power supply