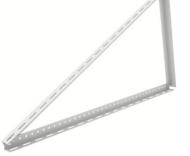

need to be unfolded and secured to the balcony for installation.
- b) Excellent corrosion resistance and durability
- c) Solar Balcony structure can be attached to the balconies of buildings directly, requiring very little space while generating sustainable energy for daily use.

#### **Balcony structure type A**



#### **Front View**



## **Components List**



# **Solar Balcony Structure System**



### Technical Information:

Installation Site: Balcony

Module Orientation: Landscape

Module Type: Framed

• Material: Aluminum 6005-T5 & SUS 304

Tilt Angle: 0°~ 30°Warranty: 12 Years

### **Balcony structure type B**



#### **Front View**



# **Components List**



# **Solar Balcony Structure System**



## **Balcony structure type C**



## **Front View**



# **Components List**





MG-RC-CL4

MG-ZAM-TM-30







MG-SS-BH-02

MG-CS-TB

MG-AGM-EC-K-F30