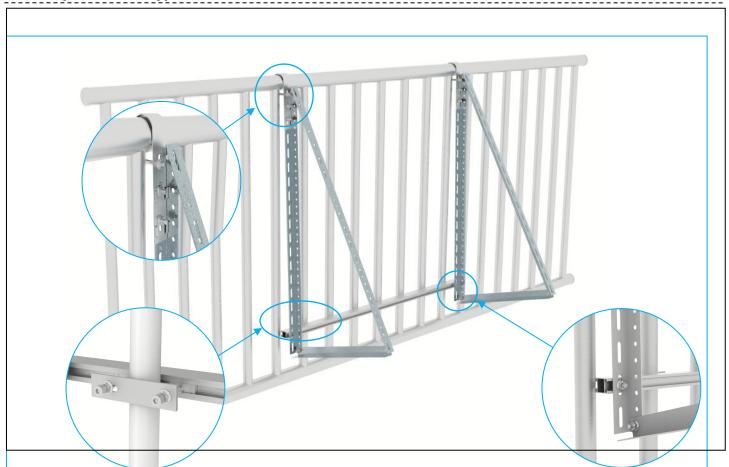

nstallation with all pre-assembled parts, simply need to be unfolded and secured to the balcony for installation.
- b) Excellent corrosion resistance and durability
- c) Solar Balcony structure can be attached to the balconies of buildings directly, requiring very little space while generating sustainable energy for daily use.

#### **Balcony structure type A**



#### **Front View**



## **Components List**



# **Solar Balcony Structure System**



### Technical Information:

Installation Site: Balcony

Module Orientation: Landscape

Module Type: Framed

• Material: Aluminum 6005-T5 & SUS 304

Tilt Angle: 0°~ 30°Warranty: 12 Years

### **Balcony structure type B**



#### **Front View**



# **Components List**



# **Solar Balcony Structure System**



## **Balcony structure type C**



## **Front View**



# **Components List**





MG-RC-CL4

MG-ZAM-TM-30







MG-SS-BH-02

MG-CS-TB

MG-AGM-EC-K-F30