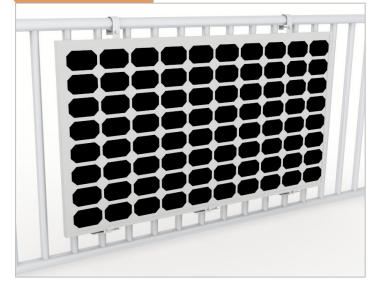

installation can be done in a very short time.

#### **Features & Benefits**

- a) Simple and fast installation with all pre-assembled parts, simply need to be unfolded and secured to the balcony for installation.
- b) Excellent corrosion resistance and durability
- c) Solar Balcony structure can be attached to the balconies of buildings directly, requiring very little space while generating sustainable energy for daily use.

#### **Balcony structure type A**



#### **Front View**



## **Components List**



# **Solar Balcony Structure System**



### Technical Information:

Installation Site: Balcony

Module Orientation: Landscape

Module Type: Framed

• Material: Aluminum 6005-T5 & SUS 304

Tilt Angle: 0°~ 30°Warranty: 12 Years

### **Balcony structure type B**



#### **Front View**



# **Components List**



# **Solar Balcony Structure System**



## **Balcony structure type C**



## **Front View**



# **Components List**





MG-RC-CL4

MG-ZAM-TM-30







MG-SS-BH-02

MG-CS-TB

MG-AGM-EC-K-F30