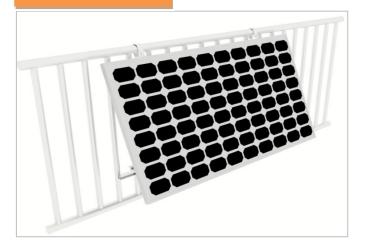

## **Solar Balcony Structure System**

Solar Balcony mounting structure manufactured with 6005-T5 aluminum alloy and 304 stainless steel, which is a pre-assembled mounting structure for solar PV installations onto high-rise balconies. This balcony mounting design can affix to most common size balconies. With all pre-assembled parts, the installation can be done in a very short time.

#### **Features & Benefits**

- a) Simple and fast installation with all pre-assembled parts, simply need to be unfolded and secured to the balcony for installation.
- b) Excellent corrosion resistance and durability
- c) Solar Balcony structure can be attached to the balconies of buildings directly, requiring very little space while generating sustainable energy for daily use.