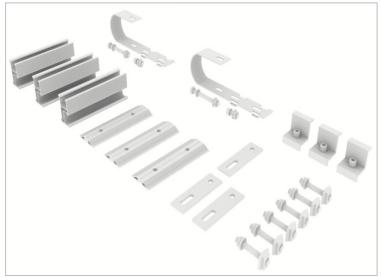

in a very short time.

#### **Features & Benefits**

- a) Simple and fast installation with all pre-assembled parts, simply need to be unfolded and secured to the balcony for installation.
- b) Excellent corrosion resistance and durability
- c) Solar Balcony structure can be attached to the balconies of buildings directly, requiring very little space while generating sustainable energy for daily use.

#### **Balcony structure type A**



#### **Front View**



## **Components List**



# **Solar Balcony Structure System**



### Technical Information:

Installation Site: Balcony

Module Orientation: Landscape

Module Type: Framed

• Material: Aluminum 6005-T5 & SUS 304

Tilt Angle: 0°~ 30°Warranty: 12 Years

### **Balcony structure type B**



#### **Front View**



# **Components List**



# **Solar Balcony Structure System**



## **Balcony structure type C**



## **Front View**



# **Components List**





MG-RC-CL4

MG-ZAM-TM-30







MG-SS-BH-02

MG-CS-TB

MG-AGM-EC-K-F30