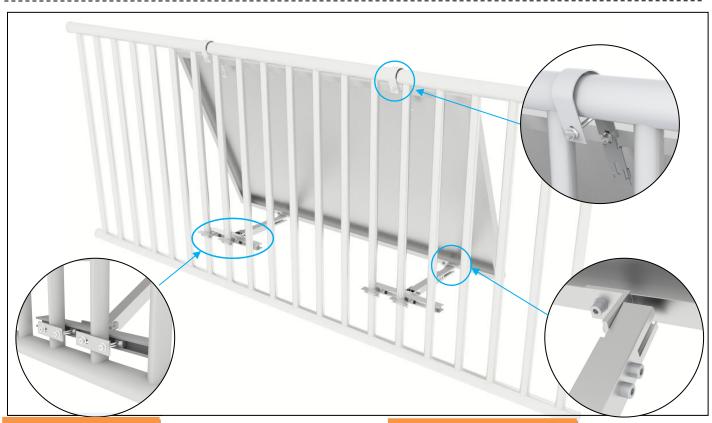

olar Balcony Structure System**



Solar Balcony mounting structure manufactured with 6005-T5 aluminum alloy and 304 stainless steel, which is a pre-assembled mounting structure for solar PV installations onto high-rise balconies. This balcony mounting design can affix to most common size balconies. With all pre-assembled parts, the installation can be done in a very short time.

#### **Features & Benefits**

- a) Simple and fast installation with all pre-assembled parts, simply need to be unfolded and secured to the balcony for installation.
- b) Excellent corrosion resistance and durability
- c) Solar Balcony structure can be attached to the balconies of buildings directly, requiring very little space while generating sustainable energy for daily use.

#### **Balcony structure type A**



#### **Front View**



## **Components List**



# **Solar Balcony Structure System**



### Technical Information:

Installation Site: Balcony

Module Orientation: Landscape

Module Type: Framed

• Material: Aluminum 6005-T5 & SUS 304

Tilt Angle: 0°~ 30°Warranty: 12 Years

### **Balcony structure type B**



#### **Front View**



# **Components List**



# **Solar Balcony Structure System**



## **Balcony structure type C**



## **Front View**



# **Components List**





MG-RC-CL4

MG-ZAM-TM-30







MG-SS-BH-02

MG-CS-TB

MG-AGM-EC-K-F30