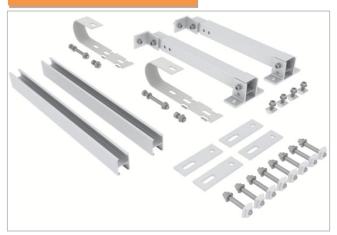

mounting structure manufactured with 6005-T5 aluminum alloy and 304 stainless steel, which is a pre-assembled mounting structure for solar PV installations onto high-rise balconies. This balcony mounting design can affix to most common size balconies. With all pre-assembled parts, the installation can be done in a very short time.

#### **Features & Benefits**

- a) Simple and fast installation with all pre-assembled parts, simply need to be unfolded and secured to the balcony for installation.
- b) Excellent corrosion resistance and durability
- c) Solar Balcony structure can be attached to the balconies of buildings directly, requiring very little space while generating sustainable energy for daily use.

#### **Balcony structure type A**



#### **Front View**



## **Components List**



# **Solar Balcony Structure System**



### Technical Information:

Installation Site: Balcony

Module Orientation: Landscape

Module Type: Framed

• Material: Aluminum 6005-T5 & SUS 304

Tilt Angle: 0°~ 30°Warranty: 12 Years

### **Balcony structure type B**



#### **Front View**



# **Components List**



# **Solar Balcony Structure System**



## **Balcony structure type C**



## **Front View**



# **Components List**





MG-RC-CL4

MG-ZAM-TM-30







MG-SS-BH-02

MG-CS-TB

MG-AGM-EC-K-F30