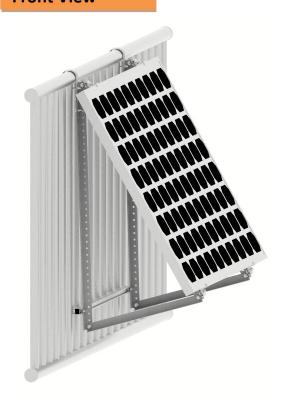

pre-assembled parts, simply need to be unfolded and secured to the balcony for installation.
- b) Excellent corrosion resistance and durability
- c) Solar Balcony structure can be attached to the balconies of buildings directly, requiring very little space while generating sustainable energy for daily use.

#### **Balcony structure type A**



#### **Front View**



## **Components List**



# **Solar Balcony Structure System**



### Technical Information:

Installation Site: Balcony

Module Orientation: Landscape

Module Type: Framed

• Material: Aluminum 6005-T5 & SUS 304

Tilt Angle: 0°~ 30°Warranty: 12 Years

### **Balcony structure type B**



#### **Front View**



# **Components List**



# **Solar Balcony Structure System**



## **Balcony structure type C**



## **Front View**



# **Components List**





MG-RC-CL4

MG-ZAM-TM-30







MG-SS-BH-02

MG-CS-TB

MG-AGM-EC-K-F30