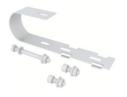

cured to the balcony for installation.
- b) Excellent corrosion resistance and durability
- c) Solar Balcony structure can be attached to the balconies of buildings directly, requiring very little space while generating sustainable energy for daily use.

#### **Balcony structure type A**



#### **Front View**



## **Components List**



# **Solar Balcony Structure System**



### Technical Information:

Installation Site: Balcony

Module Orientation: Landscape

Module Type: Framed

• Material: Aluminum 6005-T5 & SUS 304

Tilt Angle: 0°~ 30°Warranty: 12 Years

### **Balcony structure type B**



#### **Front View**



# **Components List**



# **Solar Balcony Structure System**



## **Balcony structure type C**



## **Front View**



# **Components List**





MG-RC-CL4

MG-ZAM-TM-30







MG-SS-BH-02

MG-CS-TB

MG-AGM-EC-K-F30