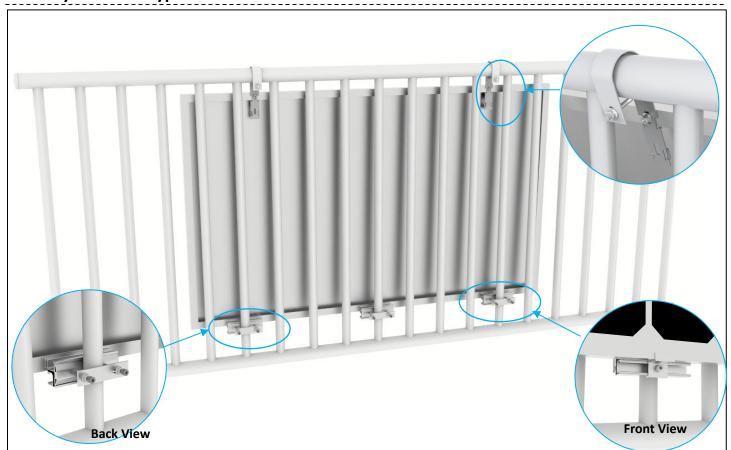

e-assembled parts, the installation can be done in a very short time.

#### **Features & Benefits**

- a) Simple and fast installation with all pre-assembled parts, simply need to be unfolded and secured to the balcony for installation.
- b) Excellent corrosion resistance and durability
- c) Solar Balcony structure can be attached to the balconies of buildings directly, requiring very little space while generating sustainable energy for daily use.

#### **Balcony structure type A**



#### **Front View**



## **Components List**



# **Solar Balcony Structure System**



### Technical Information:

Installation Site: Balcony

Module Orientation: Landscape

Module Type: Framed

• Material: Aluminum 6005-T5 & SUS 304

Tilt Angle: 0°~ 30°Warranty: 12 Years

### **Balcony structure type B**



#### **Front View**



# **Components List**



# **Solar Balcony Structure System**



## **Balcony structure type C**



## **Front View**



# **Components List**





MG-RC-CL4

MG-ZAM-TM-30







MG-SS-BH-02

MG-CS-TB

MG-AGM-EC-K-F30