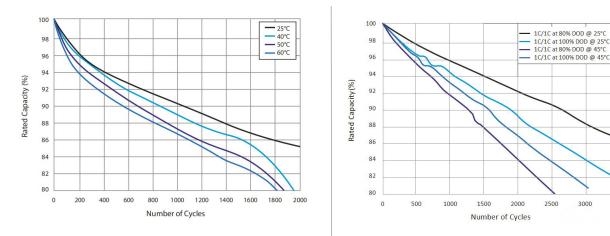

\* When the temperature is below 0  $^\circ \rm C$  or above 45  $^\circ \rm C$  , the performance will be limited.

**CHARACTERISTIC CURVE** 

1C Cycle Curves at Different DOD&Temperatures

3500

DOD in Relation to Cycle Life (25°C)

Temperature Effect in Relation to Battery Capacity

Discharge Time in Relation to Discharge Rate (25°C)

Discharge Capacity in Relation to Discharge Rate