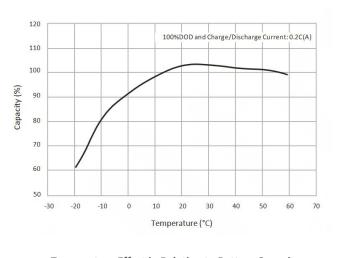

Temperature Effect in Relation to Battery Capacity

Discharge Time in Relation to Discharge Rate (25°C)

Discharge Capacity in Relation to Discharge Rate