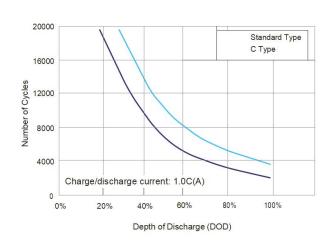

\* When the temperature is below 0  $^\circ \rm C$  or above 45  $^\circ \rm C$  , the performance will be limited.

**CHARACTERISTIC CURVE** 

1C Cycle Curves at Different DOD&Temperatures

3500

DOD in Relation to Cycle Life (25°C)