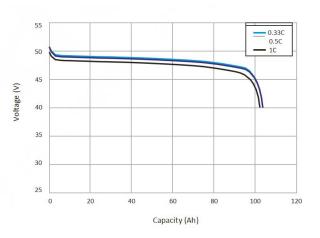

Temperature Effect in Relation to Battery Capacity

Discharge Time in Relation to Discharge Rate (25°C)

Discharge Capacity in Relation to Discharge Rate