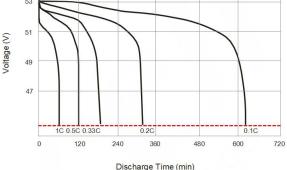

Temperature Effect in Relation to Battery Capacity

Discharge Time in Relation to Discharge Rate (25°C)

Discharge Capacity in Relation to Discharge Rate