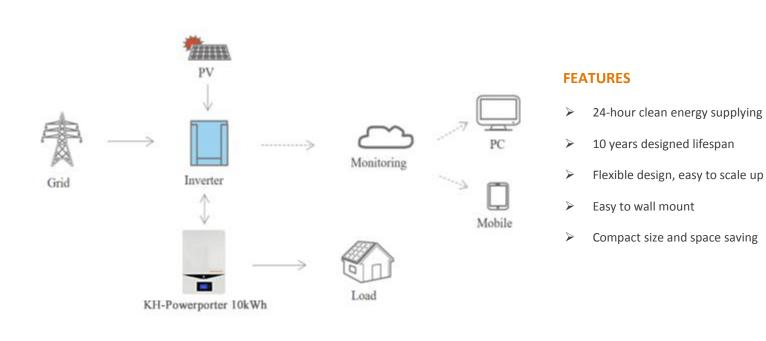

KH-ES10KPW is a 48V low voltage battery module that enables energy storage to maximise self-consumption from your solar system to reduce electricity bills and provide energy independence. Suitable for residential or commercial solutions keeping you powered night and day. Number of expandable battery units : up to 14units(10KWH\*14units=140KWH maximum)