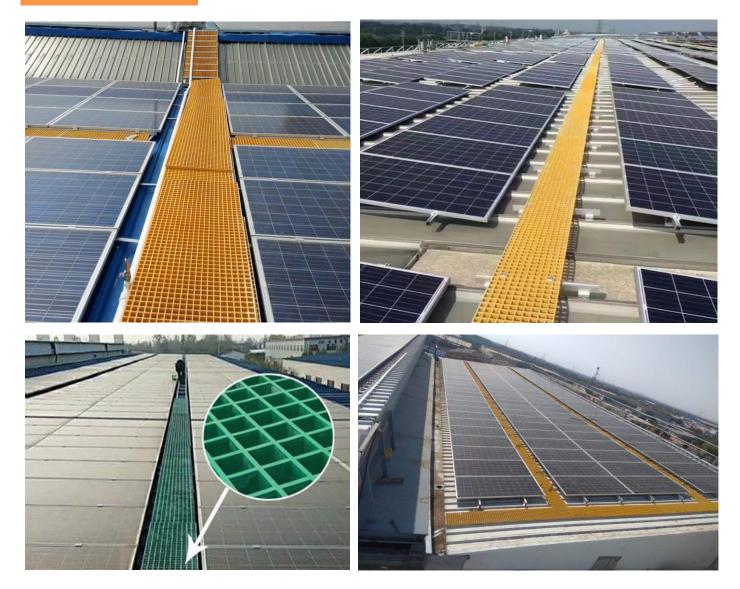

--|----------------------------------------------------------------------------------------------|
| Dimensions    | L3360mm*W370mm*H25mm / L3660mm*W370mm*H30mm;<br>L3360mm*W410mm*H25mm / L3660mm*W410mm*H30mm; |
| Mesh Size     | 38mm*38mm                                                                                    |
| Color         | Yellow & Green                                                                               |
| Fixing Method | Fixing on the Rail with End Clamp and Hexagonal Bolts                                        |
| Requirements  | The static load per square meter should be less than 500KG                                   |
| Features      | Aging-Resistant, Insulation, Corrosion Resistance & Easy installation                        |

## Project Reference