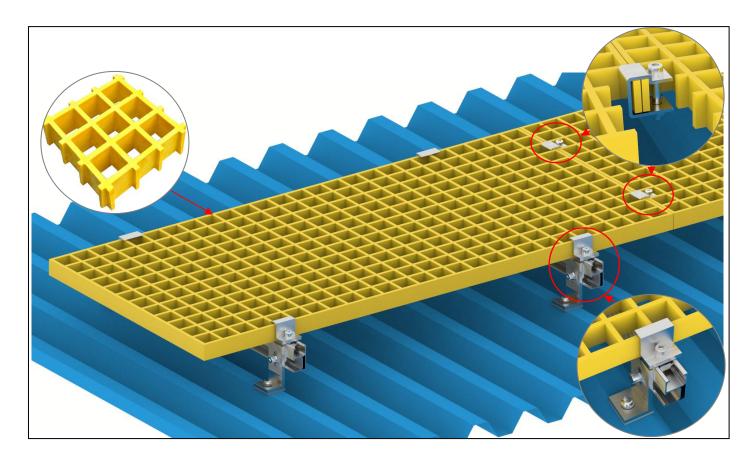

## **FRP Walkway**

Walkway is fairly useful for a photovoltaic system, which not only makes mounting and maintenance easier, but also protect roofs during walking. Our walkway can be compatible with all our products: Rail,L-feet, clamp etc. To be more versatile, we offer multiple choice of length, width and coating thickness.

## Specification

| Material      | Fiberglass Reinforced Plastic (FRP)                                                          |
|---------------|----------------------------------------------------------------------------------------------|
| Dimensions    | L3360mm*W370mm*H25mm / L3660mm*W370mm*H30mm;<br>L3360mm*W410mm*H25mm / L3660mm*W410mm*H30mm; |
| Mesh Size     | 38mm*38mm                                                                                    |
| Color         | Yellow & Green                                                                               |
| Fixing Method | Fixing on the Rail with End Clamp and Hexagonal Bolts                                        |
| Requirements  | The static load per square meter should be less than 500KG                                   |
| Features      | Aging-Resistant, Insulation, Corrosion Resistance & Easy installation                        |