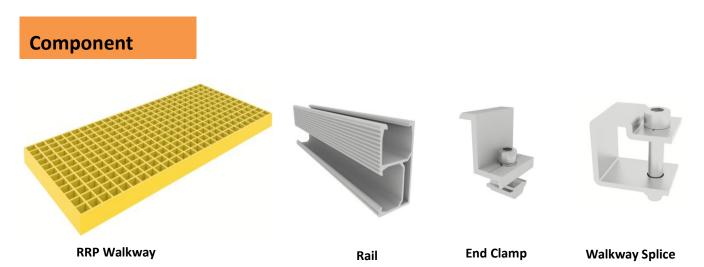

## **FRP Walkway**

Walkway is fairly useful for a photovoltaic system, which not only makes mounting and maintenance easier, but also protect roofs during walking. Our walkway can be compatible with all our products: Rail,L-feet, clamp etc. To be more versatile, we offer multiple choice of length, width and coating thickness.

## Specification

| Material      | Fiberglass Reinforced Plastic (FRP)                                                          |
|---------------|----------------------------------------------------------------------------------------------|
| Dimensions    | L3360mm*W370mm*H25mm / L3660mm*W370mm*H30mm;<br>L3360mm*W410mm*H25mm / L3660mm*W410mm*H30mm; |
| Mesh Size     | 38mm*38mm                                                                                    |
| Color         | Yellow & Green                                                                               |
| Fixing Method | Fixing on the Rail with End Clamp and Hexagonal Bolts                                        |
| Requirements  | The static load per square meter should be less than 500KG                                   |
| Features      | Aging-Resistant, Insulation, Corrosion Resistance & Easy installation                        |