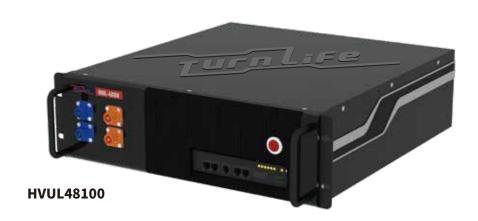

#### **3U Rack-mount Battery Module (High Voltage)**

LiFePO4 **Battery Type** Nominal Battery Energy 5.12kWh 51.2V Nominal Voltage 43.2V~58.4V Operating Voltage **Nominal Capacity** 100Ah

Charge Current Nominal 20A@25°C, Maximum 100A@25°C Discharge Current Nominal 20A@25°C, Maximum 100A@25°C

Communication CAN/RS-485/RS-232

Dimension [D\*W\*H] (LVUS48100) 460mm\*440mm\*133mm, (LVUL48100) 580mm\*440mm\*133mm

(LVUS48100) 50kg, (LVUL48100)55kg Net Weight Charge 0°C~60°C Discharge -25°C~60°C Temp.Range

Operating Humidity (RH) 0~97% (non-condensing) Calender Life 6000 Cycles (>80%SOC) Warranty 5 years/10 years

Certification IEC62619 IEC62368 EN61000-6-1 UN38.3