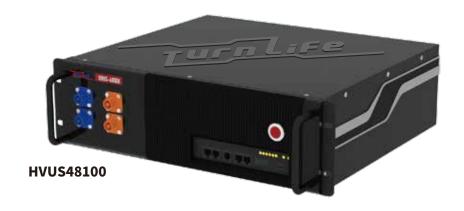

#### **3U Rack-mount Battery Module (High Voltage)**

LiFePO4 **Battery Type** Nominal Battery Energy 5.12kWh 51.2V Nominal Voltage 43.2V~58.4V Operating Voltage **Nominal Capacity** 100Ah

Charge Current Nominal 20A@25°C, Maximum 100A@25°C Discharge Current Nominal 20A@25°C, Maximum 100A@25°C

Communication CAN/RS-485/RS-232

Dimension [D\*W\*H] (LVUS48100) 460mm\*440mm\*133mm, (LVUL48100) 580mm\*440mm\*133mm

(LVUS48100) 50kg, (LVUL48100)55kg Net Weight Charge 0°C~60°C Discharge -25°C~60°C Temp.Range

Operating Humidity (RH) 0~97% (non-condensing) Calender Life 6000 Cycles (>80%SOC) Warranty 5 years/10 years

Certification IEC62619 IEC62368 EN61000-6-1 UN38.3