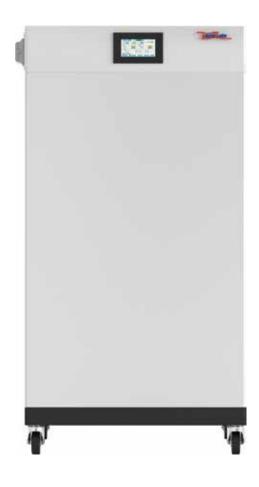

#### **Battery Cabinet (Cabinet + HV Battery Modules)**

Battery Type LiFePO4

Nominal Battery Energy 15.36kWh 20.48kWh 25.6kWh 30.72kWh 35.84kWh 40.96kWh Battery Module 3 Modules 4 Modules 5 Modules 6 Modules 7 Modules 8 Modules Nominal Voltage 153.6V 204.8V 256V 307.2V 358.4V 409.6V Operating Voltage 129.6V~175.2V 172.8V~233.6V 216V~292V 259.2V~350.4V 302.4V~408.8V 345.6V~467.2V

100Ah **Nominal Capacity** 

Charge Current Nominal 20A@25°C, Maximum 100A@25°C Nominal 20A@25°C, Maximum 100A@25°C Discharge Current

Communication CAN/RS-485/RS-232

Dimension [D\*W\*H] 650\*600\*856 650\*600\*1006 650\*600\*1156 650\*600\*1306 650\*600\*1456 650\*600\*1606 420kg Net Weight 170kg 220kg 270kg 320kg 370kg

Charge 0°C~60°C Discharge -25°C~60°C Temp.Range

Operating Humidity(RH) 0~97% (non-condensing) Calender Life 6000 Cycles (>80%SOC) Warranty 5 years /10 years

Certification IEC62619 IEC62368 EN61000-6-1 UN38.3