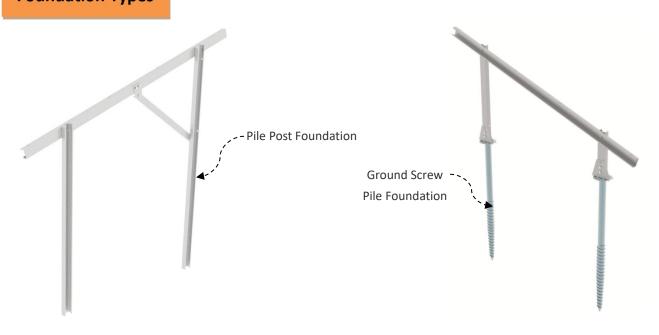

## **Foundation Types**

#### **Features**

- 1. Adopting ZAM steel material with strong corrosion resistance.
- 2. Suitable for different regions, such as low-cost concretes and high wind and heavy snow religions.
- Ground screw foundation and concrete foundation can be acceptable
- 4. Parts have been high pre-assembly on factory to save your installation time