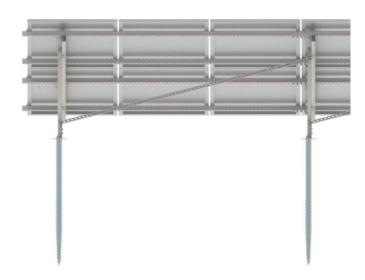

## **ZAM Steel Ground Structure System**





#### **Features**

- 1. Adopting ZAM steel material with strong corrosion resistance.
- 2. Suitable for different regions, such as low-cost concretes and high wind and heavy snow religions.
- Ground screw foundation and concrete foundation can be acceptable
- 4. Parts have been high pre-assembly on factory to save your installation time

## **Foundation Types**



# **ZAM Steel Ground Structure System**



### **Components List**













**Bottom Base** 

Hex Screw kit

Hexagon Screw Kit

Mid Clamp Kit

**End Clamp Kit** 



#### **Technical Information**

| Tilt Angle:     | 5° ~60°                   |
|-----------------|---------------------------|
| Max Wind Speed: | 55 m/s                    |
| Max Snow Load:  | 1.4KN/m2                  |
| Material:       | Q235B、Q355B               |
| Warranty:       | 12 years quality warranty |