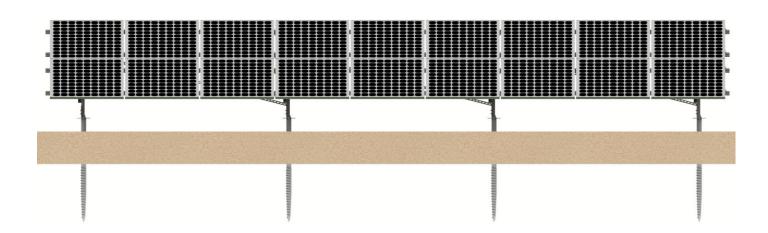

## **ZAM Steel Ground Structure System**

# **ZAM Steel Ground Structure System**