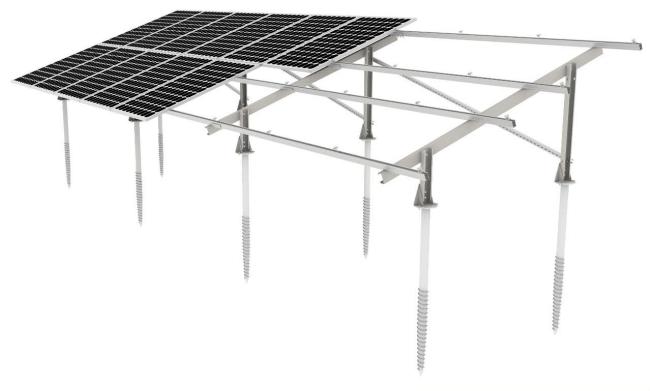

## **ZAM Steel Ground Structure System**

#### **Features**

- 1. Adopting ZAM steel material with strong corrosion resistance.
- 2. Suitable for different regions, such as low-cost concretes and high wind and heavy snow religions.
- Ground screw foundation and concrete foundation can be acceptable
- 4. Parts have been high pre-assembly on factory to save your installation time