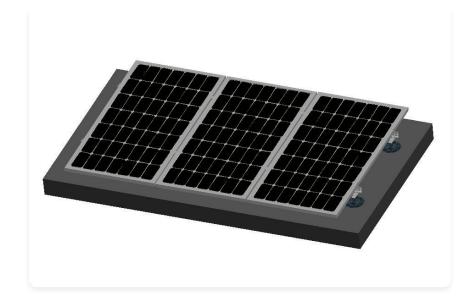

## **Roof Waterproof Mount System**

waterproof bracket system design has great flexibility. It is suitable for flat roofs and sloping roofs. It is used for waterproofing with asphalt. It is suitable for framed and frameless components to be installed on sloping roofs.

## **16.Roof Waterproof Mount**

## **Parameter**

Wind Load: 45M/S

Snow Load: : 0.8KN/M2<sup>2</sup> Span Range: 0.1-1.8M

Design Standard: AS/NZS1170, ASCE7-05,

DIN1044,

BSEN1990:2002,BSEN1991-1-3:2000, Installation Site:Flat or Pitched Roof Main Material:AL6005-T5/SUS304