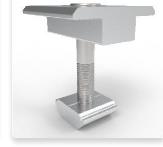

Fastener Material: :SUS304 PV Module:Framed/Unframed

Module Layout: According to requirements

Warranty:10 Years

**End Clamp** 

Mid Clamp

Rail

Rail Splicer

**Bolt Kit** 