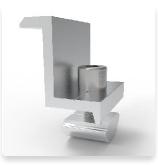

Fastener Material: :SUS304 PV Module:Framed/Unframed

Module Layout: According to requirements

Warranty:10 Years

**End Clamp** 

Mid Clamp

Rail

Rail Splicer

**Bolt Kit** 