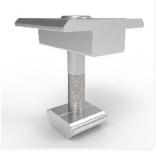

## Product Introduction

Alvsolar L feet mounting sys-tem has great flexibility and extremely suitable for tin rooftop solar system both in commercial and residential house in frame or frameless solution. The innovative railway and D shape block designs have made the installation easier and faster.

2 .Tin Roof L Feet Mount System

Mid Clamp

L Feet