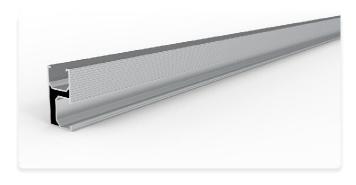

Main Material:AL6005-T5/SUS304

Fastener Material: :SUS304

PV Module:Framed/Unframed

Module Layout: According to requirements

Warranty:10 Years

Rail

End Clamp

**Rail Splicer** 