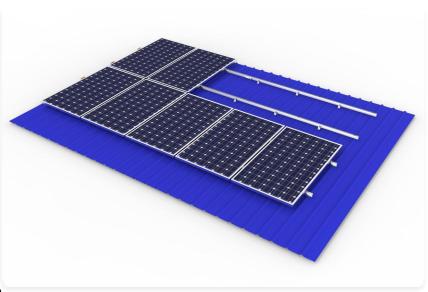

## Product Introduction

Alvsolar L feet mounting sys-tem has great flexibility and extremely suitable for tin rooftop solar system both in commercial and residential house in frame or frameless solution. The innovative railway and D shape block designs have made the installation easier and faster.

2 .Tin Roof L Feet Mount System