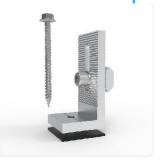

## Product Introduction

Alvsolar L feet mounting sys-tem has great flexibility and extremely suitable for tin rooftop solar system both in commercial and residential house in frame or frameless solution. The innovative railway and D shape block designs have made the installation easier and faster.

2 .Tin Roof L Feet Mount System

Mid Clamp

L Feet