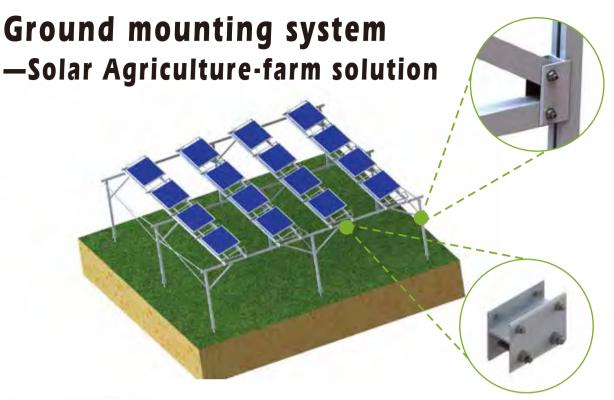

**Application:** Open Field Area, Above the planting land

**Tilt angle:** Up to 30° or Customized tilt angle

**Ground Clearance:** Over 1800mm

Module Type: Framed and frameless modules

Module orientation: Landscape/portrait

Layers of Rails: Single/double layer, cross rail installation

Advantages: Dual-use of land improve the economic benefit A solution with adjustable tilt angle, to increase the sunshine amount A solution with enough space, benefits to the machine work Pre-assembled components, to save the installation time and cost