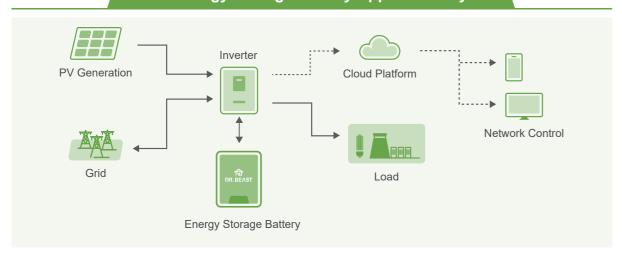

# **Product Features**

## **Cheap Excellence**

Enjoy the best performance at an affordable price

#### Rackless Savings

Start without a rack and save even more money

## **Smart Savings**

Benefit from the highest quality cell and the smartest BMS at a lower cost

#### **Durable Reliability**

Experience reliable performance and long-lasting durability

## Home Energy Storage Battery Application System



# **DB-R5000T**

| Voltage 51.2V  Capacity 100Ah                                  |                |
|----------------------------------------------------------------|----------------|
| Capacity 100Ah                                                 |                |
|                                                                |                |
| Energy 5.12KWh                                                 |                |
| Dimensions 475 x508 x132.5mm                                   |                |
| Weight 46kg                                                    |                |
| Life time ≥10 years                                            |                |
| Life cycles 6000 Cycles                                        |                |
| Storage time / temperat