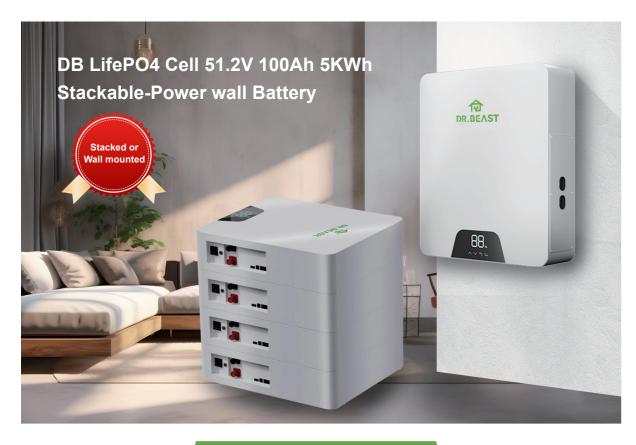

## **Unique Design**

Choose wall-mounted/stacked mounting options

### **High Capacity**

Up to 16 units can be connected in parallel to meet the needs of large-capacity applications