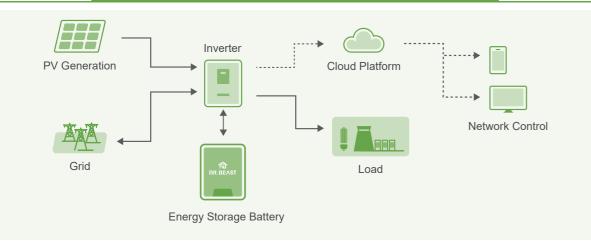

#### Home Energy Storage Battery Application System

|  | Energy (Wh)               | 5120   |
|--|---------------------------|--------|
|  | Nominal Voltage           | 51.2V  |
|  | Nominal Capacity          | 100Ah  |
|  | Built-in Battery Cell     | LiFeP( |
|  | Dimension (L x W x H)     | 580*44 |
|  | Product Weight            | 55kg±  |
|  | Max. Operating Current    | 100A   |
|  | IR                        | ≤100m  |
|  | Cycle Times               | ≥ 6000 |
|  | Design Life               | ≥10 Ye |
|  | Charge Voltage            | 56V    |
|  | Discharge Cut-off Voltage | 46V    |
|  | Charge Temperature        | 0°C~6  |
|  | Discharge Temperature     | -20°C  |
|  | Storage Temperature       | 0~ 45  |
|  | Certification             | CE, R  |
|  |                           |        |