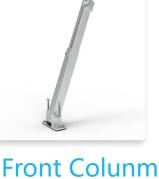

ed solar panels to mount to the color steel tile at specific angle. Users are able to adjust the angle to attain the best sun light efficiency. The system is made of high intensity aluminum alloy. It's light weighted with good strength and great corrosion stability.

#### **Parameter**

- Wind Load: : 42M/S
- Snow Load:: 1KN/M<sup>2</sup>
- Span Range: 0.6-2.5M
- Installation Angle Bias: ±2°
- Adjustable Angle: 10°-15°, 15°-30°, 30°-60°
- Design Standard: AS/NZS1170, ASCE7-05,
- BSEN1990:2002, BSEN1991-1-3:2000, DIN1044, BSEN199-1-4:2005
- Installation Site: Tin Roof
- Main Material: AL6005-T5
- Fastener Material: :: SUS304
- PV Module:Framed
- Module Layout: According to requirements Warranty:10 Years





## **End Clamp**





# **Light Rail**





**Rail Splicer** 

**Rear Column**