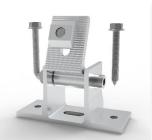

system is applicable to many common framed solar panels to mount to the color steel tile at specific angle. Users are able to adjust the angle to attain the best sun light efficiency. The system is made of high intensity aluminum alloy. It's light weighted with good strength and great corrosion stability.

#### **Parameter**

- Wind Load: : 42M/S
- Snow Load:: 1KN/M<sup>2</sup>
- Span Range: 0.6-2.5M
- Installation Angle Bias: ±2°
- Adjustable Angle: 10°-15°, 15°-30°, 30°-60°
- Design Standard: AS/NZS1170, ASCE7-05,
- BSEN1990:2002, BSEN1991-1-3:2000, DIN1044, BSEN199-1-4:2005
- Installation Site: Tin Roof
- Main Material: AL6005-T5
- Fastener Material: :: SUS304
- PV Module:Framed
- Module Layout: According to requirements Warranty:10 Years





## **End Clamp**





# **Light Rail**





**Rail Splicer** 

**Rear Column**