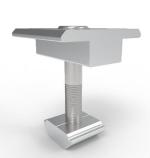

olar adjustable mounting system is applicable to many common framed solar panels to mount to the color steel tile at specific angle. Users are able to adjust the angle to attain the best sun light efficiency. The system is made of high intensity aluminum alloy. It's light weighted with good strength and great corrosion stability.

#### **Parameter**

- Wind Load: : 42M/S
- Snow Load:: 1KN/M<sup>2</sup>
- Span Range: 0.6-2.5M
- Installation Angle Bias: ±2°
- Adjustable Angle: 10°-15°, 15°-30°, 30°-60°
- Design Standard: AS/NZS1170, ASCE7-05,
- BSEN1990:2002, BSEN1991-1-3:2000, DIN1044, BSEN199-1-4:2005
- Installation Site: Tin Roof
- Main Material: AL6005-T5
- Fastener Material: :: SUS304
- PV Module:Framed
- Module Layout: According to requirements Warranty:10 Years





## **End Clamp**





# **Light Rail**





**Rail Splicer** 

**Rear Column**