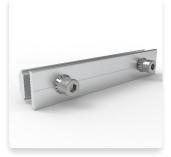

ng system is applicable to many common framed solar panels to mount to the color steel tile at specific angle. Users are able to adjust the angle to attain the best sun light efficiency. The system is made of high intensity aluminum alloy. It's light weighted with good strength and great corrosion stability.

#### **Parameter**

- Wind Load: : 42M/S
- Snow Load:: 1KN/M<sup>2</sup>
- Span Range: 0.6-2.5M
- Installation Angle Bias: ±2°
- Adjustable Angle: 10°-15°, 15°-30°, 30°-60°
- Design Standard: AS/NZS1170, ASCE7-05,
- BSEN1990:2002, BSEN1991-1-3:2000, DIN1044, BSEN199-1-4:2005
- Installation Site: Tin Roof
- Main Material: AL6005-T5
- Fastener Material: :: SUS304
- PV Module:Framed
- Module Layout: According to requirements Warranty:10 Years





## **End Clamp**





# **Light Rail**





**Rail Splicer** 

**Rear Column**