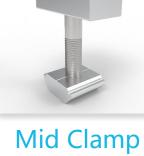

amed solar panels to mount to the color steel tile at specific angle. Users are able to adjust the angle to attain the best sun light efficiency. The system is made of high intensity aluminum alloy. It's light weighted with good strength and great corrosion stability.

#### **Parameter**

- Wind Load: : 42M/S
- Snow Load:: 1KN/M<sup>2</sup>
- Span Range: 0.6-2.5M
- Installation Angle Bias: ±2°
- Adjustable Angle: 10°-15°, 15°-30°, 30°-60°
- Design Standard: AS/NZS1170, ASCE7-05,
- BSEN1990:2002, BSEN1991-1-3:2000, DIN1044, BSEN199-1-4:2005
- Installation Site: Tin Roof
- Main Material: AL6005-T5
- Fastener Material: :: SUS304
- PV Module:Framed
- Module Layout: According to requirements Warranty:10 Years





## **End Clamp**





# **Light Rail**





**Rail Splicer** 

**Rear Column**