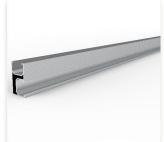

ar adjustable mounting system is applicable to many common framed solar panels to mount to the color steel tile at specific angle. Users are able to adjust the angle to attain the best sun light efficiency. The system is made of high intensity aluminum alloy. It's light weighted with good strength and great corrosion stability.

#### **Parameter**

- Wind Load: : 42M/S
- Snow Load:: 1KN/M<sup>2</sup>
- Span Range: 0.6-2.5M
- Installation Angle Bias: ±2°
- Adjustable Angle: 10°-15°, 15°-30°, 30°-60°
- Design Standard: AS/NZS1170, ASCE7-05,
- BSEN1990:2002, BSEN1991-1-3:2000, DIN1044, BSEN199-1-4:2005
- Installation Site: Tin Roof
- Main Material: AL6005-T5
- Fastener Material: :: SUS304
- PV Module:Framed
- Module Layout: According to requirements Warranty:10 Years





## **End Clamp**





# **Light Rail**





**Rail Splicer** 

**Rear Column**