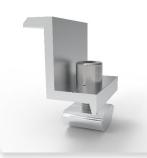

* Introduction

Alvsolar adjustable mounting system is applicable to many common framed solar panels to mount to the color steel tile at specific angle. Users are able to adjust the angle to attain the best sun light efficiency. The system is made of high intensity aluminum alloy. It's light weighted with good strength and great corrosion stability.

#### **Parameter**

- Wind Load: : 42M/S
- Snow Load:: 1KN/M<sup>2</sup>
- Span Range: 0.6-2.5M
- Installation Angle Bias: ±2°
- Adjustable Angle: 10°-15°, 15°-30°, 30°-60°
- Design Standard: AS/NZS1170, ASCE7-05,
- BSEN1990:2002, BSEN1991-1-3:2000, DIN1044, BSEN199-1-4:2005
- Installation Site: Tin Roof
- Main Material: AL6005-T5
- Fastener Material: :: SUS304
- PV Module:Framed
- Module Layout: According to requirements Warranty:10 Years





## **End Clamp**





# **Light Rail**





**Rail Splicer** 

**Rear Column**