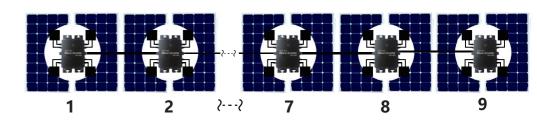

## **Installation Schematic**

## **GTB1600 Micro inverter 230VAC Single-Phase230V**

- 1.GTB1600 @Single-Phase 230V gridMaximum 10 units GTB1600Microinverters per branch.
- 2.The max DC input power of each inverter is 1600W(the PV module max output power is 2x30W)
- 3. The VOC of PV modules should not be greater than the max DC input voltage of Microinverters.