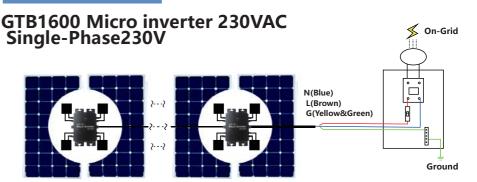

## **GTB1600 Micro inverter 230VAC Single-Phase230V**

- 1.GTB1600 @Single-Phase 230V gridMaximum 10 units GTB1600Microinverters per branch.
- 2.The max DC input power of each inverter is 1600W(the PV module max output power is 2x30W)
- 3. The VOC of PV modules should not be greater than the max DC input voltage of Microinverters.

## **Wiring Schematic**