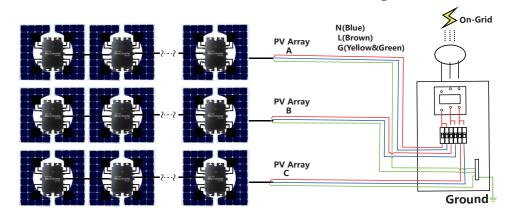

## **Wiring Schematic**

## GTB1600 Micro inverter 230VAC 3-Phase 380V(Single-Phase 230V)

2-11 3-11