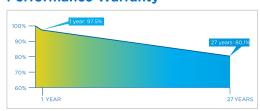

|
| Back Sheet                 | Composite Film                                  | Composite Film                                  |
| Frame                      | Anodized aluminium frame with twin wall profile | Anodized aluminium frame with twin wall profile |
| Mechnicale Load Test       | 5400Pa                                          | 5400Pa                                          |
| Maximum Series Fuse Rating | 15A                                             | 15A                                             |
| Cable                      | 4mm <sup>2</sup>                                | 4mm <sup>2</sup>                                |

MC4

## **Dimensions** in mm

Connectors



## **IV Curves**



MC4

## **Performance Warranty**



sales@mxpower.com www.mxpower.com