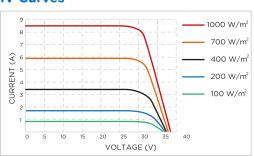

| EVA                                             |
| Back Sheet                 | Composite Film                                  | Composite Film                                  |
| Frame                      | Anodized aluminium frame with twin wall profile | Anodized aluminium frame with twin wall profile |
| Mechnicale Load Test       | 5400Pa                                          | 5400Pa                                          |
| Maximum Series Fuse Rating | 15A                                             | 15A                                             |
| Cable                      | 4mm <sup>2</sup>                                | 4mm <sup>2</sup>                                |

MC4

## **Dimensions** in mm

Connectors



## **IV Curves**



MC4

## **Performance Warranty**



sales@mxpower.com www.mxpower.com