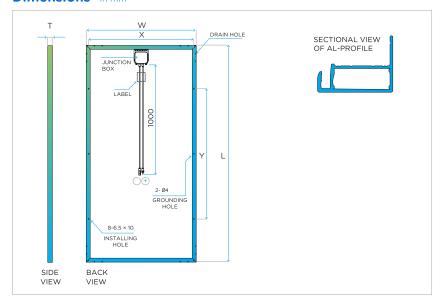

| EVA                                             | EVA                                             |
| Back Sheet                 | Composite Film                                  | Composite Film                                  |
| Frame                      | Anodized aluminium frame with twin wall profile | Anodized aluminium frame with twin wall profile |
| Mechnicale Load Test       | 5400Pa                                          | 5400Pa                                          |
| Maximum Series Fuse Rating | 15A                                             | 15A                                             |
| Cable                      | 4mm <sup>2</sup>                                | 4mm <sup>2</sup>                                |

MC4

## **Dimensions** in mm

Connectors



## **IV Curves**



MC4

## **Performance Warranty**



sales@mxpower.com www.mxpower.com