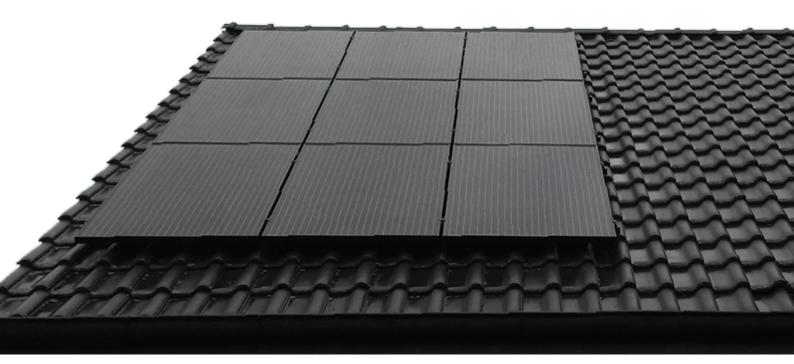

## Simply better IROC<sup>®</sup> SR for pitched roofs

The rail system is suitable for corrugated sheet roofs, pantile roofs and metal roofs. By means of a cross-connection, IROC<sup>®</sup> SR is also ideally suited for transverse mounting in addition to upright mounting. The module clips can be used at any point on the profile, ensuring absolute flexibility in module mounting. The roof hooks can be attached from the side or from below.