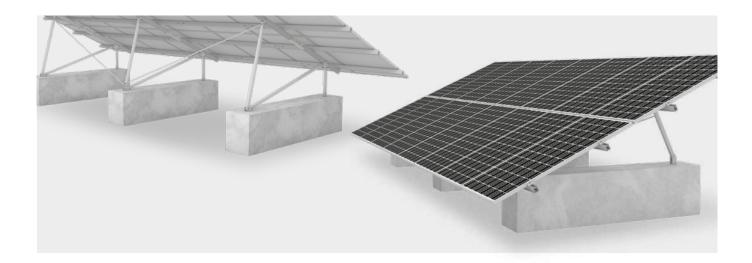

# K2 A-Rack/P-Rack System

Solution for small ground-mounted projects and off-grid systems. Pre-assembled components for 15°, 20° or 25° elevation.

#### **Different Inclination**

- Flexible use by sawing the support struts to size
- Inclination of 15°, 20° or 25° possible with only one set

## P-Rack: with raised elevation

- Splash water protection of the modules
- Higher incidence of light on the substrate

Further information, all technical data and components