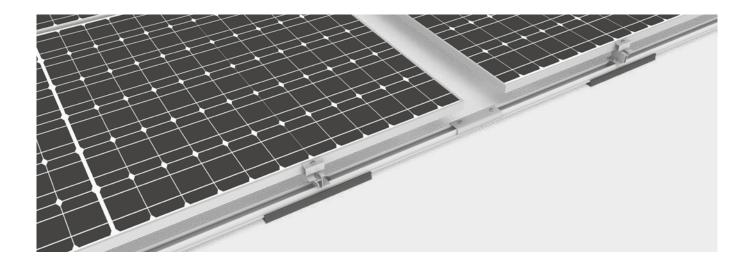

# K2 Dome Zero System

For roof-parallel mounting with the usual Dome 6 components. A secure anchorage with fixed connection can be made for roofs with more than 3° and low load reserves.

### Roof pitch up to 10°

• Dome FixPro S fixed connection enables use on roofs with a pitch of up to 10°.

#### Few components

- Few components due to proven K2 modular system
- For the elevation a 0° peak is used

#### Less ballast

- Due to the Mat S and the fixed connection, the necessary ballast remains low
- Enables use on roofs with low load reserves

Further information, all technical data and components